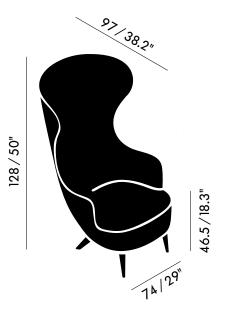

| $\Big>$ | PACKAGING (m)<br>WBC04NA | H<br>1.22         | W<br>0.81 | D<br>1.02 |  |  |
|---------|--------------------------|-------------------|-----------|-----------|--|--|
|         | PACKAGED WEIGHT          |                   |           |           |  |  |
|         | WBC04NA                  | 29.0kg            |           |           |  |  |
| )       | WEIGHT                   |                   |           |           |  |  |
|         | WBC04NA                  | 4NA 26.0kg        |           |           |  |  |
|         | DIMENSIONS (cm/in)       |                   |           |           |  |  |
|         | H 128.0cm / 50.4ir       |                   |           |           |  |  |
|         |                          | W 74.0cm / 29.1in |           |           |  |  |
|         |                          | L 97.0cm / 38.2in |           |           |  |  |
|         |                          | SEAT HEIGHT       |           |           |  |  |
|         |                          | 46.5cm / 18.3in   |           |           |  |  |