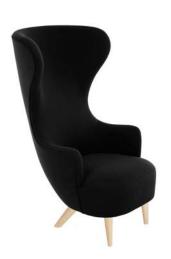

## Wingback Chair Oak Legs

Wingback Chair is an old classic re-mastered. Inspired by the 17th century archetypical wingback and its smaller sibling the 18th century balloon back, this refined hybrid has been updated and designed for the grandest banquets or as a chair for the fireplace in your living room. Collection also includes a dining chair, an ottoman and a sofa. Available in natural oak legs and a wide range of Kvadrat fabrics and colours.

| PROCESS                  | Frame is made from metal. Shell created in<br>hard polyurethane moulded foam with glass<br>fibre reinforcement. Fully upholstered with<br>a brass logo hammered to the underneath of<br>every piece. |  |  |
|--------------------------|------------------------------------------------------------------------------------------------------------------------------------------------------------------------------------------------------|--|--|
| YEAR OF DESIGN           | 2016                                                                                                                                                                                                 |  |  |
| MATERIAL                 | Steel, foam, upholstery, wood                                                                                                                                                                        |  |  |
| PRODUCT CODE             | WBC04NA                                                                                                                                                                                              |  |  |
| COLOUR                   | <ul> <li>Black</li> <li>Natural Oak</li> </ul>                                                                                                                                                       |  |  |
| CLEANING<br>INSTRUCTIONS | Please see www.kvadrat.dk for fabric care and specific cleaning instructions.                                                                                                                        |  |  |