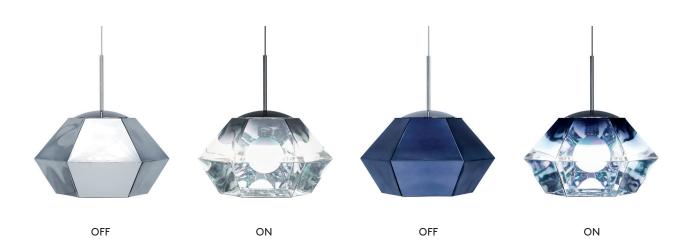

# **CUT SHORT**

Futuristic and faceted, Cut is an exercise in optics. Its space-age mirror finish when off transforms into a translucent kaleidoscopic gem when on. Hypnotising reflections repeat infinitely within the diamond cut, vacuum metallised interior. Produced in chrome and smoke finishes, short and tall, pendant and surface – these are the latest adventures in our fascination with reflectivity, luminosity and transparency. Cluster for maximum effect. Available as Pendant and Surface Light.

# **CUT SHORT CHROME PENDANT UL**

Code

CUSP01CHUL

**CUT SHORT SMOKE PENDANT UL** 

Code

CUSP01SMUL

#### **Process**

A blow-moulded polycarbonate shade with a semi-metallised interior that is a solid mass when off and semi-transparent when lit.