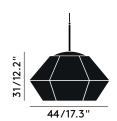

#### **Packaging**

Height 6.37 in
Width 7.08 in
Length 12.08 in
Weight 3.96 lbs