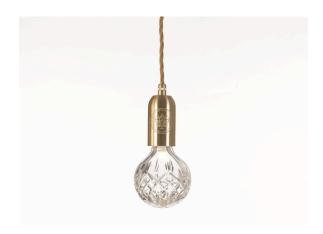

The brushed brass pendant fitting, engraved with the Lee Broom logo, creates a clean and simple outline with the Crystal Bulb. Each pendant fitting comes with matching gold fabric cable and a brass ceiling rose.

Taking inspiration from the delicate craftsmanship of crystal cutting, Crystal Bulb combines industrial influences with decorative qualities, transforming the everyday light bulb into a beautiful ornamental light fitting. Each lead Crystal Bulb is handcrafted using traditional techniques and hand cut with a classic crystal pattern inspired by those found on traditional whiskey glasses and decanters.

Available in Clear or Frosted finish.

Please note that the 110-130v version of this product has a round cable.