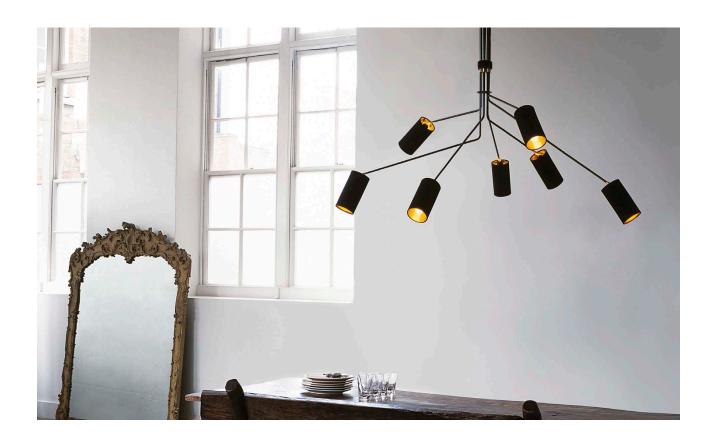

## Array Pendant with cotton shades

| finish options   | <ul> <li>bronze with satin brass details</li> <li>bronze with satin nickel details</li> <li>polished nickel</li> <li>(please see website for all images)</li> </ul>                                                  |
|------------------|----------------------------------------------------------------------------------------------------------------------------------------------------------------------------------------------------------------------|
| shade dimensions | 11cm diam x 20cm L<br>(4 ½" diam x 8" L)                                                                                                                                                                             |
| shade options    | <ul> <li>black cotton with gold lining</li> <li>black cotton with silver lining</li> <li>dove grey silk with dark grey lining</li> <li>(opal glass shade option also available)</li> </ul>                           |
| bulb holder      | 7 x E27 (USA, E26).                                                                                                                                                                                                  |
| wattage          | 7 x 25 watts                                                                                                                                                                                                         |
| weight           | 12kg (27 lbs)                                                                                                                                                                                                        |
| suspension       | extension kit available if a drop<br>larger than 850mm (33") is required. Please<br>specify overall drop measurement, from the<br>ceiling to the bottom of the fitting.                                              |
| certification    | <ul> <li>our fittings are manufactured in accordance<br/>with EN 60598</li> <li>our fittings are not UL listed – please contact<br/>CTO Lighting /dealer should you require a fitting<br/>to be UL Listed</li> </ul> |
|                  |                                                                                                                                                                                                                      |