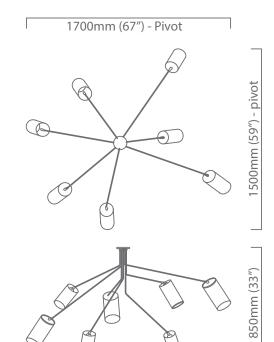

## Array Pendant with cotton shades

| finish options   | <ul> <li>bronze with satin brass details</li> <li>bronze with satin nickel details</li> <li>polished nickel</li> <li>(please see website for all images)</li> </ul>                                                  |
|------------------|----------------------------------------------------------------------------------------------------------------------------------------------------------------------------------------------------------------------|
| shade dimensions | 11cm diam x 20cm L<br>(4 ½" diam x 8" L)                                                                                                                                                                             |
| shade options    | <ul> <li>black cotton with gold lining</li> <li>black cotton with silver lining</li> <li>dove grey silk with dark grey lining</li> <li>(opal glass shade option also available)</li> </ul>                           |
| bulb holder      | 7 x E27 (USA, E26).                                                                                                                                                                                                  |
| wattage          | 7 x 25 watts                                                                                                                                                                                                         |
| weight           | 12kg (27 lbs)                                                                                                                                                                                                        |
| suspension       | extension kit available if a drop<br>larger than 850mm (33") is required. Please<br>specify overall drop measurement, from the<br>ceiling to the bottom of the fitting.                                              |
| certification    | <ul> <li>our fittings are manufactured in accordance<br/>with EN 60598</li> <li>our fittings are not UL listed – please contact<br/>CTO Lighting /dealer should you require a fitting<br/>to be UL Listed</li> </ul> |
|                  |                                                                                                                                                                                                                      |