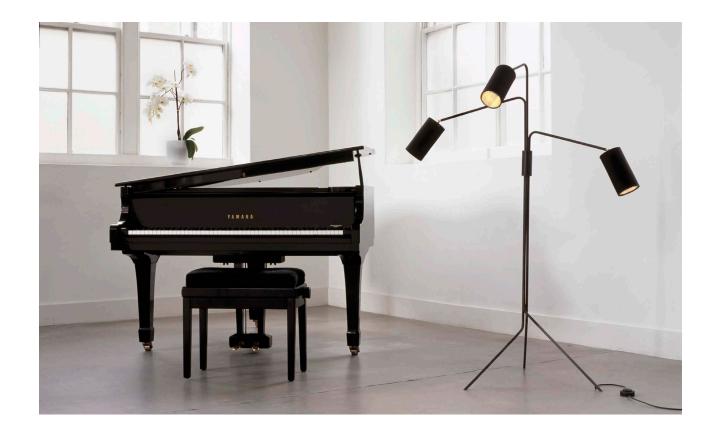

## Array Floor with cotton shades

finish options • bronze with satin brass details

• bronze with satin nickel details

polished nickel

(please see website for all images)

shade dimensions

11cm diam x 20cm L (4 1/2" diam x 8" L)

shade options

• black cotton with gold lining • black cotton with silver lining

• dove grey silk with dark grey lining (opal glass shade option also available)

bulb holder 3 x E27 (USA, E26).

wattage 3 x 25 watts

weight 8kg (18 lbs)

switch in-line

certification

• our fittings are manufactured in accordance

with EN 60598

• our fittings are not UL listed – please contact CTO Lighting /dealer should you require a fitting