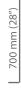

## Array Floor with cotton shades

finish options • bronze with satin brass details

• bronze with satin nickel details

polished nickel

(please see website for all images)

shade dimensions

11cm diam x 20cm L (4 1/2" diam x 8" L)