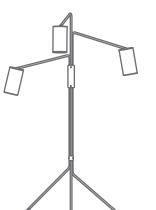

## Array Floor with cotton shades

finish options • bronze with satin brass details

• bronze with satin nickel details

polished nickel

(please see website for all images)

shade dimensions

11cm diam x 20cm L (4 1/2" diam x 8" L)

shade options

• black cotton with gold lining • black cotton with silver lining

• dove grey silk with dark grey lining (opal glass shade option also available)

bulb holder 3 x E27 (USA, E26).

wattage 3 x 25 watts