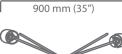

## Array Floor with cotton shades

finish options • bronze with satin brass details

• bronze with satin nickel details

polished nickel

(please see website for all images)

shade dimensions

11cm diam x 20cm L (4 1/2" diam x 8" L)