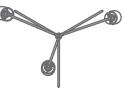

## Array Floor with cotton shades

finish options • bronze with satin brass details

• bronze with satin nickel details

polished nickel

(please see website for all images)

shade dimensions

11cm diam x 20cm L (4 1/2" diam x 8" L)