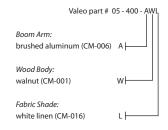

## Valeo

floor

Dimensions - 95" H - 25" Ø shade
Solid wood, aluminum, fabric shade, black
powder coated steel base (CM-049)
Product weight - 95 lbs
Universal medium base E26 socket
Included LED A19 bulb
Light output - 800 lumens
Light color - 2700 K
Color accuracy - 93+ CRI
Power usage - 13.5W
Dimmable (use TRIAC or ELV dimmer)
72" clear silver cord with inline foot
switch 24" from base
Bottom diffuser included
Wood grain will vary
Specifications subject to change

MATERIAL & FINISH OPTIONS

Alternate voltage/plug styles are available

©2016 Cerno, L.L.C. All Rights Reserved. The Cerno graphic is a registered trademark of cerno, L.L.C. Cerno reserves the right to change specifications for product improvements without notification.