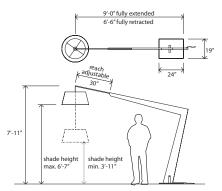

When reaching such a distance with a fixture, it is important that it feels visually efficient in its form but is still far from fragile, inviting one to linger under it. The adjustability in the reach and the height of the shade make it possible to custom fit the piece to its surroundings- an important characteristic for such a large piece.

## Valeo

floor

Dimensions - 95" H - 25" Ø shade
Solid wood, aluminum, fabric shade, black
powder coated steel base (CM-049)
Product weight - 95 lbs
Universal medium base E26 socket
Included LED A19 bulb
Light output - 800 lumens
Light color - 2700 K
Color accuracy - 93+ CRI
Power usage - 13.5W
Dimmable (use TRIAC or ELV dimmer)
72" clear silver cord with inline foot
switch 24" from base
Bottom diffuser included
Wood grain will vary
Specifications subject to change