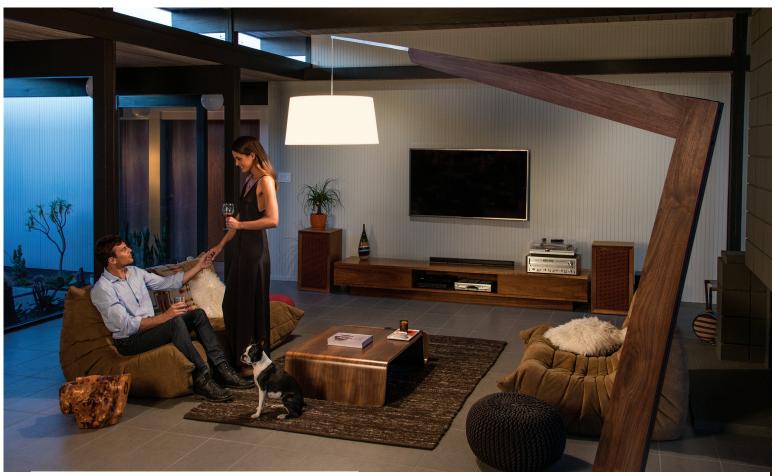

When reaching such a distance with a fixture, it is important that it feels visually efficient in its form but is still far from fragile, inviting one to linger under it. The adjustability in the reach and the height of the shade make it possible to custom fit the piece to its surroundings- an important characteristic for such a large piece.