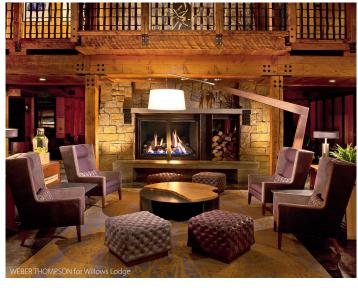

When reaching such a distance with a fixture, it is important that it feels visually efficient in its form but is still far from fragile, inviting one to linger under it. The adjustability in the reach and the height of the shade make it possible to custom fit the piece to its surroundings- an important characteristic for such a large piece.