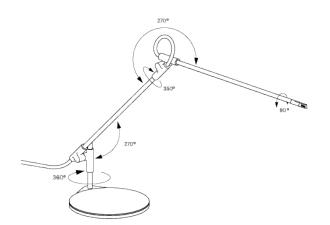

## FEATURES:

3-axis rotation at each joint Ultra-light minimal frame 4 colored base pads Advanced LED array eliminates multiple shadows Full-range dim control Ships flat-packed

#### FEATURES:

3-axis rotation at each joint Ultra-light minimal frame 4 colored base pads Advanced LED array eliminates multiple shadows Full-range dim control Ships flat-packed