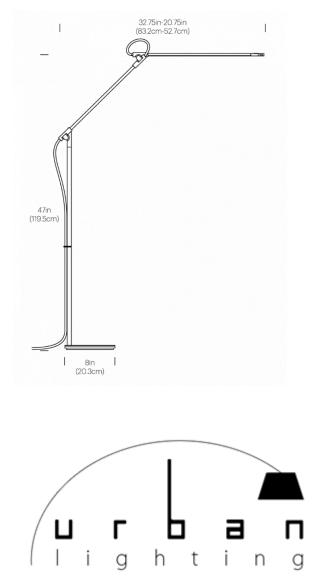

# **Specifications Floor**

FINISHES (BODY): White Black

#### FEATURES:

3-axis rotation at each joint Ultra-light minimal frame 4 colored base pads Advanced LED array eliminates multiple shadows Full-range dim control Ships flat-packed