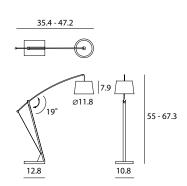

Archer Floor SQ-703FR E26 1 x Max 60W Materials : fabric, steel, beech Color : matte black Remark : w/o diffuser

Archer Mega Floor SQ-603FLR E26 3 x Max 60W Materials : fabric, steel, beech Color : matte black Remark : with diffuser