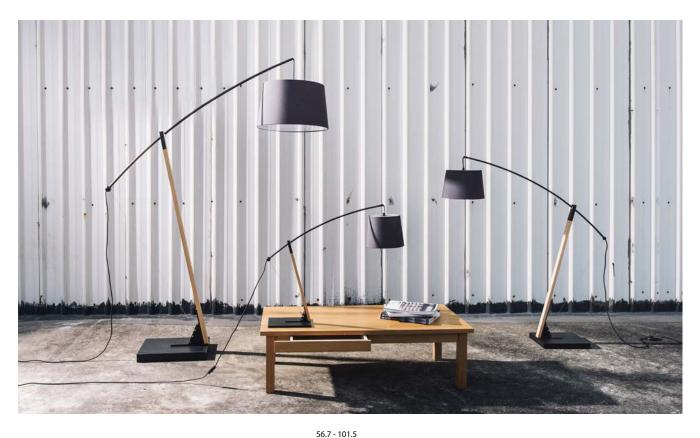

## ARCHER 射手座

ARCHER is one of the brightest constellations in a summer night. The solid bow arm is constructed with beech. The bowstring is conveniently created for easy adjustment in the lamp's arm. The ARCHER is available in two floor sizes. Its base is solidly constructed with metal. With ingenuity and technique, the wires are concealed within the wooden body.

Archer Floor SQ-703FR E26 1 x Max 60W Materials : fabric, steel, beech Color : matte black Remark : w/o diffuser

Archer Mega Floor SQ-603FLR E26 3 x Max 60W Materials : fabric, steel, beech Color : matte black Remark : with diffuser