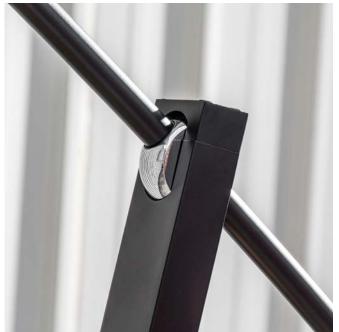

## ARCHER 射手座

ARCHER is one of the brightest constellations in a summer night. The solid bow arm is constructed with beech. The bowstring is conveniently created for easy adjustment in the lamp's arm. The ARCHER is available in two floor sizes. Its base is solidly constructed with metal. With ingenuity and technique, the wires are concealed within the wooden body.