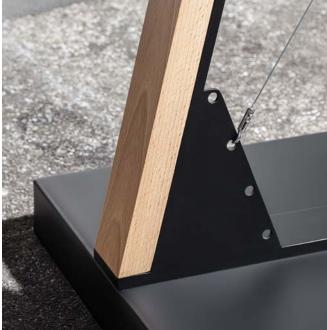

## ARCHER 射手座

ARCHER is one of the brightest constellations in a summer night. The solid bow arm is constructed with beech. The bowstring is conveniently created for easy adjustment in the lamp's arm. The ARCHER is available in two floor sizes. Its base is solidly constructed with metal. With ingenuity and technique, the wires are concealed within the wooden body.