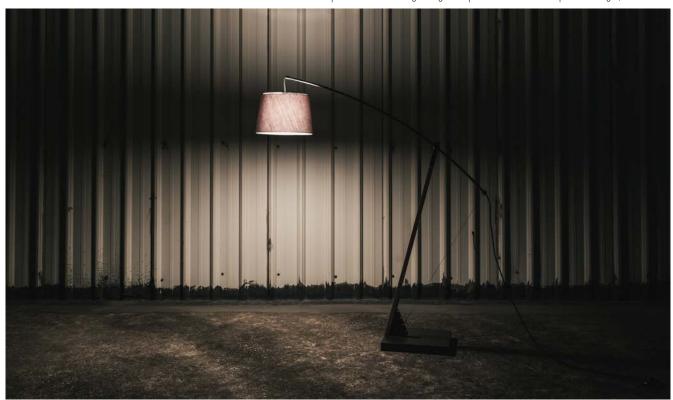

## ARCHER 射手座

ARCHER is one of the brightest constellations in a summer night. The solid bow arm is constructed with beech. The bowstring is conveniently created for easy adjustment in the lamp's arm. The ARCHER is available in two floor sizes. Its base is solidly constructed with metal. With ingenuity and technique, the wires are concealed within the wooden body.

Archer Floor SQ-703FR E26 1 x Max 60W Materials : fabric, steel, beech Color : matte black Remark : w/o diffuser

Archer Mega Floor SQ-603FLR E26 3 x Max 60W Materials : fabric, steel, beech Color : matte black Remark : with diffuser