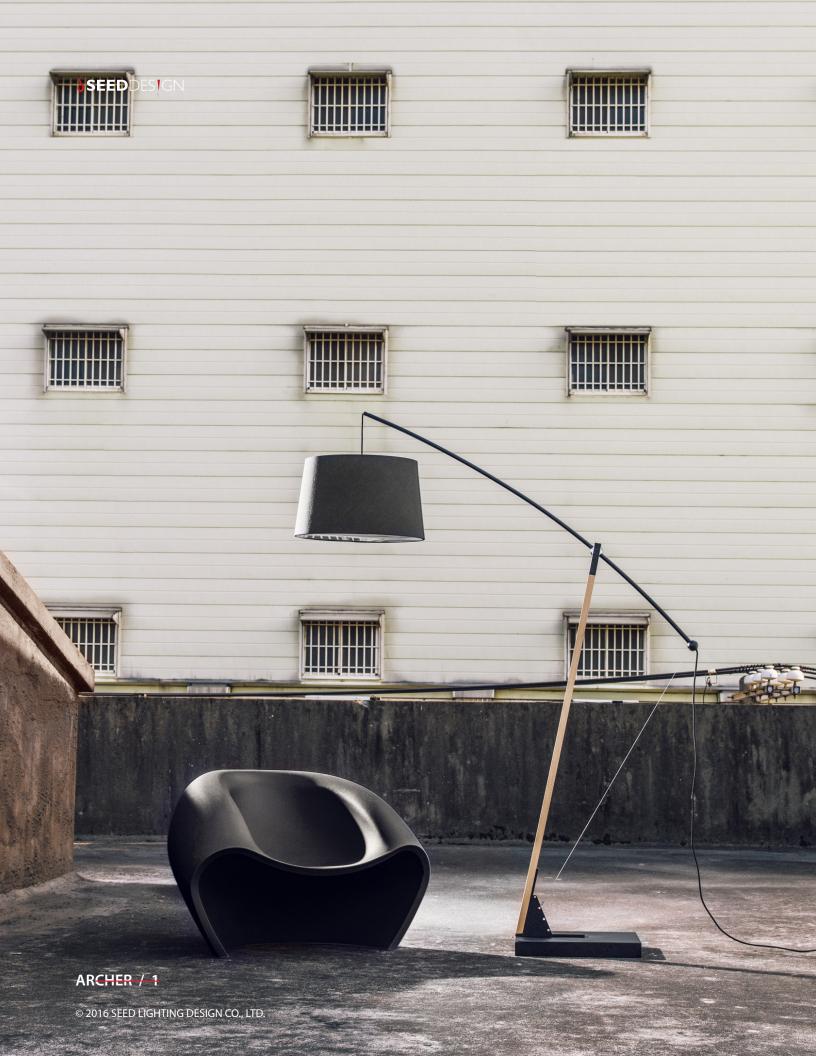

## ARCHER 射手座

ARCHER is one of the brightest constellations in a summer night. The solid bow arm is constructed with beech. The bowstring is conveniently created for easy adjustment in the lamp's arm. The ARCHER is available in two floor sizes. Its base is solidly constructed with metal. With ingenuity and technique, the wires are concealed within the wooden body.