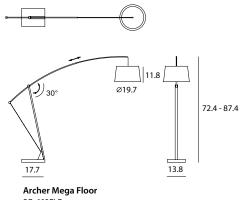

Archer Floor SQ-703FR E26 1 x Max 60W Materials : fabric, steel, beech Color : matte black Remark : w/o diffuser

Archer Mega Floor SQ-603FLR E26 3 x Max 60W Materials : fabric, steel, beech Color : matte black Remark : with diffuser