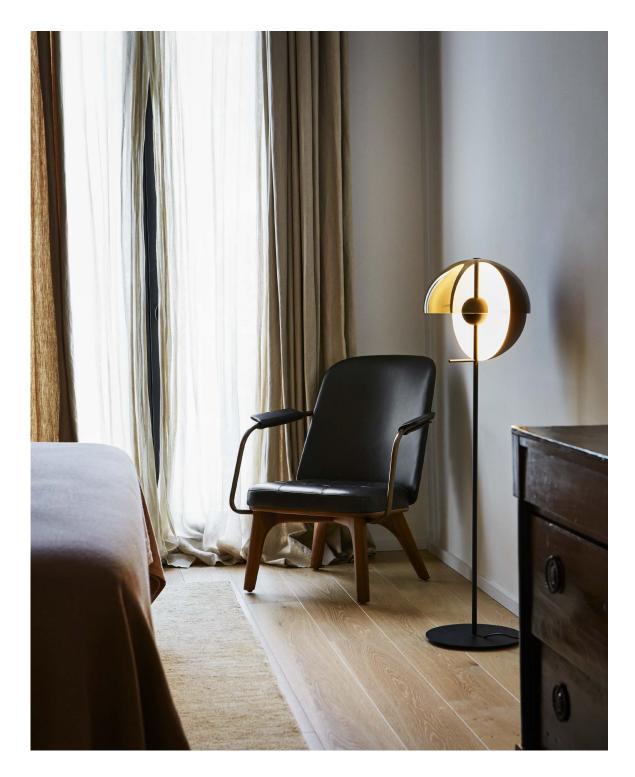

## marset

Theia P

Theia P LED SMD 7,8W 700mA 2700K 1066lm (included)

Black electrical cord

Base and stem in lacquered iron. Dissipater in lacquered aluminium with built-in switch. Vertical semi-sphere made of lacquered spun metal, with the interior in white, and a transparent smoked shade in thermoformed methacrylate.

\* Products under approval process.

dimmable

Download 2D Download 3D

Range

info@marset.com www.marset.com

From light to shadow with a single gesture. Theia has two faces: to discover them, simply swivel the fixture around its central axis. It can be pointed towards you for use as a reading lamp, or towards an object or a wall, creating a subtle, indirect light that immediately warms the atmosphere.