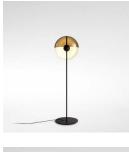

## marset

Theia P

Theia P LED SMD 7,8W 700mA 2700K 1066lm (included)

Black electrical cord

Base and stem in lacquered iron. Dissipater in lacquered aluminium with built-in switch. Vertical semi-sphere made of lacquered spun metal, with the interior in white, and a transparent smoked shade in thermoformed methacrylate.

\* Products under approval process.

dimmable

Download 2D Download 3D

Range

info@marset.com www.marset.com

From light to shadow with a single gesture. Theia has two faces: to discover them, simply swivel the fixture around its central axis. It can be pointed towards you for use as a reading lamp, or towards an object or a wall, creating a subtle, indirect light that immediately warms the atmosphere.