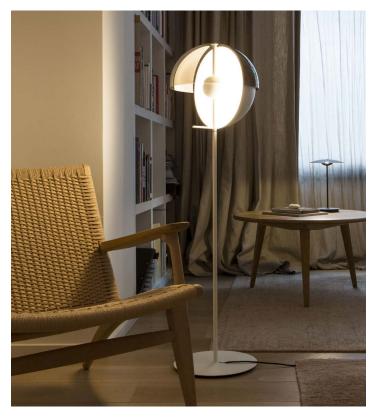

## marset

Theia P

Theia P LED SMD 7,8W 700mA 2700K 1066lm (included)

Black electrical cord

Base and stem in lacquered iron. Dissipater in lacquered aluminium with built-in switch. Vertical semi-sphere made of lacquered spun metal, with the interior in white, and a transparent smoked shade in thermoformed methacrylate.

\* Products under approval process.

dimmable

Download 2D Download 3D

Range

info@marset.com www.marset.com

From light to shadow with a single gesture. Theia has two faces: to discover them, simply swivel the fixture around its central axis. It can be pointed towards you for use as a reading lamp, or towards an object or a wall, creating a subtle, indirect light that immediately warms the atmosphere.