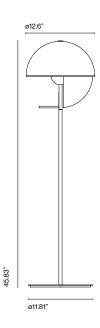

## marset

Theia P

Theia P LED SMD 7,8W 700mA 2700K 1066lm (included)

Black electrical cord

Base and stem in lacquered iron. Dissipater in lacquered aluminium with built-in switch. Vertical semi-sphere made of lacquered spun metal, with the interior in white, and a transparent smoked shade in thermoformed methacrylate.