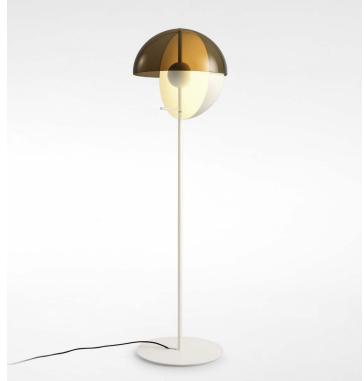

## marset

Theia P

Theia P LED SMD 7,8W 700mA 2700K 1066lm (included)

Black electrical cord

Base and stem in lacquered iron. Dissipater in lacquered aluminium with built-in switch. Vertical semi-sphere made of lacquered spun metal, with the interior in white, and a transparent smoked shade in thermoformed methacrylate.

\* Products under approval process.

dimmable

Download 2D Download 3D

Range

info@marset.com www.marset.com

From light to shadow with a single gesture. Theia has two faces: to discover them, simply swivel the fixture around its central axis. It can be pointed towards you for use as a reading lamp, or towards an object or a wall, creating a subtle, indirect light that immediately warms the atmosphere.