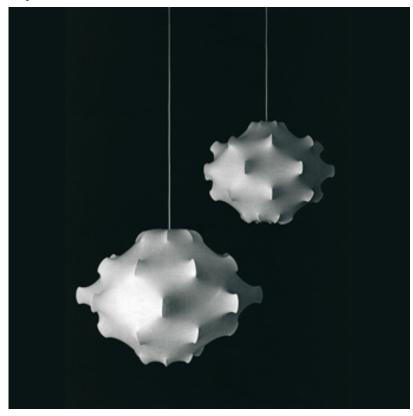

## Taraxacum - Specification Sheet by Achille and Pier Giacomo Castiglioni, 1960

Mounting Ceiling Pendant

Lamp (Bulb) Description 1 x 150W T-10 Medium Frosted Halogen (Included)

Environment Indoor - Dry Location

Dimming Dimmable Finish White

Technical and Product Description TARAXACUM pendant lamp providing diffused light. White powder coated

internal steel structure sprayed with a unique cocoon resin to create the diffuser

which is then protected by a transparent sprayed on finish.