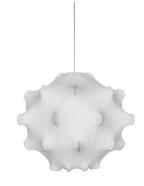

## Taraxacum - Specification Sheet by Achille and Pier Giacomo Castiglioni, 1960

Mounting Ceiling Pendant

Lamp (Bulb) Description 1 x 150W T-10 Medium Frosted Halogen (Included)

Environment Indoor - Dry Location

Dimming Dimmable Finish White

Technical and Product Description TARAXACUM pendant lamp providing diffused light. White powder coated

internal steel structure sprayed with a unique cocoon resin to create the diffuser

which is then protected by a transparent sprayed on finish.