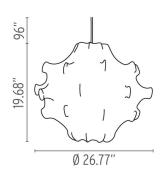

## **Dimensional Image**

Certifications

Lamping (Bulb)

150W T-10 Medium Frosted Halogen

## **Physical**

Cord Length (inches) 96" - White

Construction Material Cocoon Plastic, Steel

Weight 33.07 lbs

O FU740109 White