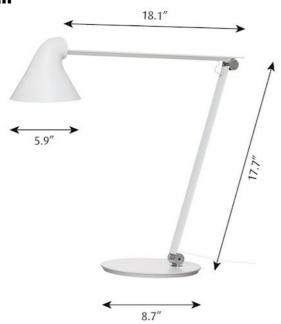

# NJP

## **TABLE**

#### **Concept:**

The fixture provides direct glare-free horizontal light while reflecting some of the light through the rear of the head, illuminating the top of the arm. The ergonomic design of the fixture head shapes the light and gives optimal light direction. A simple mechanical system provides great freedom of movement, so the light can always be set in the ideal position in the workspace. The shade is painted white on the inside, reflecting comfortable diffused light.

#### Weight:

Min: 3 lbs. Max: 12 lbs.