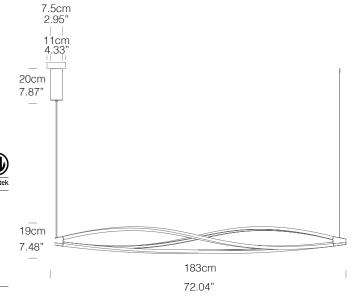

# IN THE WIND PENDANT HORIZONTAL

**Arihiro Miyake** 

619.232.6064 | sales@urbanlighting.net | 301 4th Avenue | San Diego, CA 92101

Floor and pendant lamp for a warm and widespread LED lighting. The body is manufactured through a technology of torsion and misalignment of the aluminium extruded bar, expressly studied by Nemo (patent pending). It allows a 360° LED lighting. Heads are in die-casted aluminium. Diffusers are in opal metacrylate. Heads, base and arms are painted in matt white or black. For the floor version, switch and dimmer on the cable.

### Lamping Source linear LED 3 x 20W **Total power** diffused, 360° **Emission Dimming** triac Voltage 120V Color temperature 2987K Luminous flux 5700lm Typ cri 83 **Energy class**

ITW LWW 51 ITW LNW 51

**Materials** 

aluminium + PMMA

Diffuseur

cable length 3m 118.11"

### **Package**

LxPxH (base)
Weight (base)

28x28x195 (11.02x11.02x76.77")

**base)** 7kg (15.4lbs)

\*Available in horizontal and floor version, call Urban Lighting Inc for additional details.