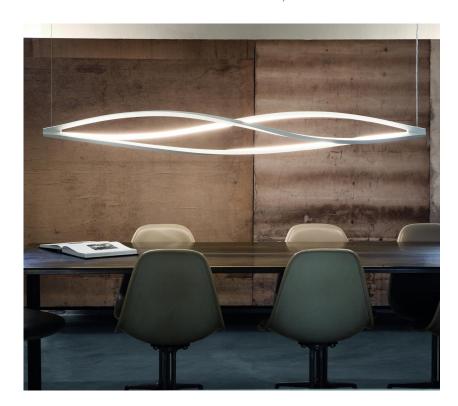

# IN THE WIND PENDANT HORIZONTAL

**Arihiro Miyake** 

619.232.6064 | sales@urbanlighting.net | 301 4th Avenue | San Diego, CA 92101

Floor and pendant lamp for a warm and widespread LED lighting. The body is manufactured through a technology of torsion and misalignment of the aluminium extruded bar, expressly studied by Nemo (patent pending). It allows a 360° LED lighting. Heads are in die-casted aluminium. Diffusers are in opal metacrylate. Heads, base and arms are painted in matt white or black. For the floor version, switch and dimmer on the cable.

# IN THE WIND PENDANT HORIZONTAL

**Arihiro Miyake** 

CODE# TYPE: PROJECT NAME: