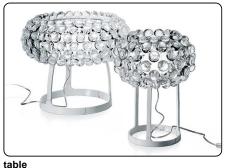

### CABOCHE IS AVAILABLE IN SEVERAL SIZE OPTIONS AS WELL AS WALL, FLOOR AND TABLE VERSIONS.

### Caboche Collection

table

floor

suspension

wall