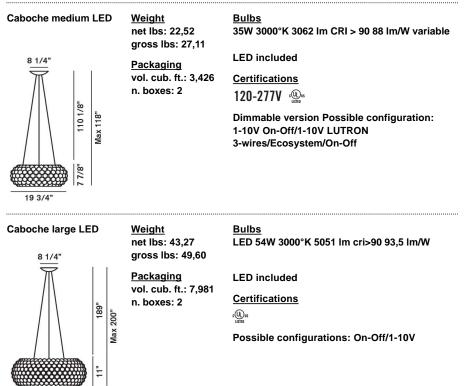

Suspension lamp with diffused light. Acidetched finish blown glass internal diffuser, satin finish opaline glass lower screen. In the small version, single acid-etched finish blow glass internal diffuser. External diffuser consisting of a crown of polycarbonate arches secured to a chromed metal mount and PMMA spheres. Fitted with three stainless steel suspension cables for the medium and large versions, one for the small version, and transparent electrical cable. Ceiling rose with galvanised metal bracket and glossy chromed batch-dyed ABS cover. Canopy decentralisation kit available. Multiple canopy for small version up to 6 suspension lamps.

<u>Materials</u> polymethylmethacrylate, blown glass, chromed metal and aluminium (LED)

Colors transparent, golden yellow



#### Model

29 1/2



Brightness light semi-diffused and direct down light





619.232.6064 | sales@urbanlighting.net | 301 4th Avenue | San Diego, CA 92101





# Caboche, suspension multiple composition

## FOSCARINI

#### Description Multiple canopy Weight net lbs: 19,18 A technical solution that couples function with design harmony: The multiple ceiling gross lbs: 22,05 19 5/8" flange of Foscarini makes it possible to Packaging create compositions up to 9 suspension vol. cub. ft.: 1,059 lamps to create cascades of light of high n. boxes: 1 emotional impact, particularly suitable to enrich a stair case. The standard multiple flange is designed to suit a large number of suspensions from both Foscarini and Diesel with Foscarini collections. 53 5/32" **Materials** Lacquered metal 35 1/2" Colors White

### CA