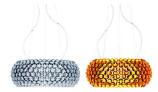

### Caboche, suspension design Patricia Urquiola + Eliana Gerotto 2005

FOSCARINI

619.232.6064 | sales@urbanlighting.net | 301 4th Avenue | San Diego, CA 92101

Resulting from the desire to create a precious and charming lamp like a pearl bracelet, accommodated with a focus on light weight and transparency thanks to the use of PMMA, Caboche established itself from the onset as one of Foscarini's best-selling products, and it has become a genuine icon in the world of lighting and design. Rich, bright and sophisticated, Caboche is a mosaic of refractions, a perfect fusion of different personalities in the one form, coming together to create the body and light effect of the lamp. When it is turned on, the light diffuses from inside the spheres like lots of bright crystals, providing 360° lighting of the surrounding environment and guaranteeing direct lighting on the underlying surface and reflection on the ceiling. This lighting emotion is also vouched by Led versions – affording high energy efficiency levels and durability - completely re-engineered in terms of lighting technology especially to ensure the same intensity, diffusion and temperature as the light produced by the original version. Caboche suspension lamp is a jewel of creativity and technology, available in

three sizes and two versions: transparent and yellow gold. The lamp is the perfect protagonist for homes or public areas, uniting visual impact with lightness, decorative value and functionality.