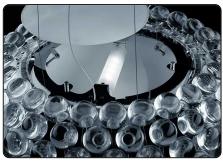

### Caboche, suspension design Patricia Urquiola + Eliana Gerotto 2005

FOSCARINI

619.232.6064 | sales@urbanlighting.net | 301 4th Avenue | San Diego, CA 92101

Resulting from the desire to create a precious and charming lamp like a pearl bracelet, accommodated with a focus on light weight and transparency thanks to the use of PMMA, Caboche established itself from the onset as one of Foscarini's best-selling products, and it has become a genuine icon in the world of lighting and design. Rich, bright and sophisticated, Caboche is a mosaic of refractions, a perfect fusion of different personalities in the one form, coming together to create the body and light effect of the lamp. When it is turned on, the light diffuses from inside the spheres like lots of bright crystals, providing 360° lighting of the surrounding environment and guaranteeing direct lighting on the underlying surface and reflection on the ceiling. This lighting emotion is also vouched by Led versions – affording high energy efficiency levels and durability - completely re-engineered in terms of lighting technology especially to ensure the same intensity, diffusion and temperature as the light produced by the original version. Caboche suspension lamp is a jewel of creativity and technology, available in

#### Description

Suspension lamp with diffused light. Acidetched finish blown glass internal diffuser, satin finish opaline glass lower screen. In the small version, single acid-etched finish blow glass internal diffuser. External diffuser consisting of a crown of polycarbonate arches secured to a chromed metal mount and PMMA spheres. Fitted with three stainless steel suspension cables for the medium and large versions, one for the small version, and transparent electrical cable. Ceiling rose with galvanised metal bracket and glossy chromed batch-dyed ABS cover. Canopy decentralisation kit available. Multiple canopy for small version up to 6 suspension lamps.

### **Description**

Suspension lamp with diffused light. Acidetched finish blown glass internal diffuser, satin finish opaline glass lower screen. In the small version, single acid-etched finish blow glass internal diffuser. External diffuser consisting of a crown of polycarbonate arches secured to a chromed metal mount and PMMA spheres. Fitted with three stainless steel suspension cables for the medium and large versions, one for the small version, and transparent electrical cable. Ceiling rose with galvanised metal bracket and glossy chromed batch-dyed ABS cover. Canopy decentralisation kit available. Multiple canopy for small version up to 6 suspension lamps.