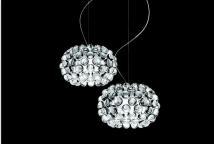

# Caboche, suspension multiple composition

## FOSCARINI

#### Description Multiple canopy Weight net lbs: 19,18 A technical solution that couples function with design harmony: The multiple ceiling gross lbs: 22,05 19 5/8" flange of Foscarini makes it possible to Packaging create compositions up to 9 suspension vol. cub. ft.: 1,059 lamps to create cascades of light of high n. boxes: 1 emotional impact, particularly suitable to enrich a stair case. The standard multiple flange is designed to suit a large number of suspensions from both Foscarini and Diesel with Foscarini collections. 53 5/32" **Materials** Lacquered metal 35 1/2" Colors White