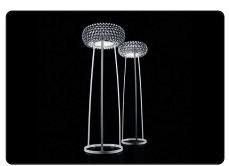

#### Description Multiple canopy Weight net lbs: 19,18 A technical solution that couples function with design harmony: The multiple ceiling gross lbs: 22,05 19 5/8" flange of Foscarini makes it possible to Packaging create compositions up to 9 suspension vol. cub. ft.: 1,059 lamps to create cascades of light of high n. boxes: 1 emotional impact, particularly suitable to enrich a stair case. The standard multiple flange is designed to suit a large number of suspensions from both Foscarini and Diesel with Foscarini collections. 53 5/32" **Materials** Lacquered metal 35 1/2" Colors White

### CABOCHE IS AVAILABLE IN SEVERAL SIZE OPTIONS AS WELL AS WALL, FLOOR AND TABLE VERSIONS.