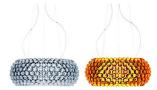

three sizes and two versions: transparent and yellow gold. The lamp is the perfect protagonist for homes or public areas, uniting visual impact with lightness, decorative value and functionality.

Materials polymethylmethacrylate, blown glass, chromed metal and aluminium (LED)

Colors transparent, golden yellow

Brightness light semi-diffused and direct down light

<u>Materials</u> polymethylmethacrylate, blown glass, chromed metal and aluminium (LED)

Colors transparent, golden yellow