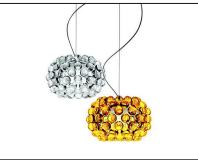

### Caboche, suspension design Patricia Urquiola + Eliana Gerotto 2005

FOSCARINI

619.232.6064 | sales@urbanlighting.net | 301 4th Avenue | San Diego, CA 92101

Resulting from the desire to create a precious and charming lamp like a pearl bracelet, accommodated with a focus on light weight and transparency thanks to the use of PMMA, Caboche established itself from the onset as one of Foscarini's best-selling products, and it has become a genuine icon in the world of lighting and design. Rich, bright and sophisticated, Caboche is a mosaic of refractions, a perfect fusion of different personalities in the one form, coming together to create the body and light effect of the lamp. When it is turned on, the light diffuses from inside the spheres like lots of bright crystals, providing 360° lighting of the surrounding environment and guaranteeing direct lighting on the underlying surface and reflection on the ceiling. This lighting emotion is also vouched by Led versions – affording high energy efficiency levels and durability - completely re-engineered in terms of lighting technology especially to ensure the same intensity, diffusion and temperature as the light produced by the original version. Caboche suspension lamp is a jewel of creativity and technology, available in

three sizes and two versions: transparent and yellow gold. The lamp is the perfect protagonist for homes or public areas, uniting visual impact with lightness, decorative value and functionality.