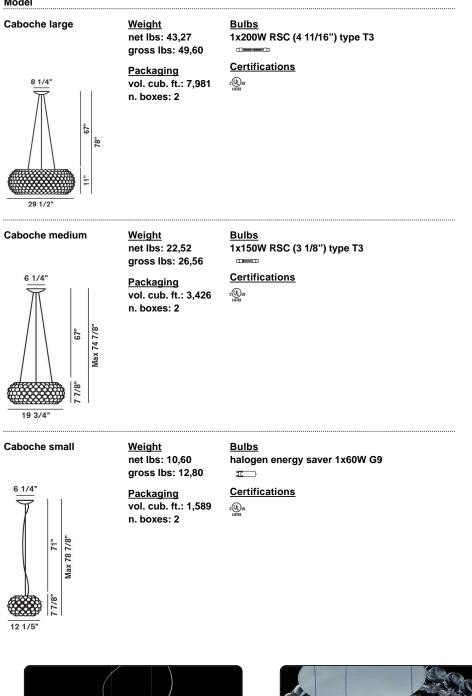

### Model

# Caboche, suspension technical info

### **Description**

Suspension lamp with diffused light. Acidetched finish blown glass internal diffuser, satin finish opaline glass lower screen. In the small version, single acid-etched finish blow glass internal diffuser. External diffuser consisting of a crown of polycarbonate arches secured to a chromed metal mount and PMMA spheres. Fitted with three stainless steel suspension cables for the medium and large versions, one for the small version, and transparent electrical cable. Ceiling rose with galvanised metal bracket and glossy chromed batch-dyed ABS cover. Canopy decentralisation kit available. Multiple canopy for small version up to 6 suspension lamps.

<u>Materials</u> polymethylmethacrylate, blown glass, chromed metal and aluminium (LED)

Colors transparent, golden yellow

#### Model

29 1/2

Brightness light semi-diffused and direct down light

619.232.6064 | sales@urbanlighting.net | 301 4th Avenue | San Diego, CA 92101