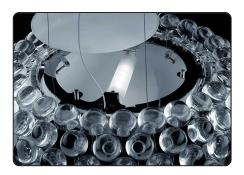

#### Description

Suspension lamp with diffused light. Acidetched finish blown glass internal diffuser, satin finish opaline glass lower screen. In the small version, single acid-etched finish blow glass internal diffuser. External diffuser consisting of a crown of polycarbonate arches secured to a chromed metal mount and PMMA spheres. Fitted with three stainless steel suspension cables for the medium and large versions, one for the small version, and transparent electrical cable. Ceiling rose with galvanised metal bracket and glossy chromed batch-dyed ABS cover. Canopy decentralisation kit available. Multiple canopy for small version up to 6 suspension lamps.

Materials polymethylmethacrylate, blown glass, chromed metal and aluminium (LED)

Colors transparent, golden yellow

Brightness light semi-diffused and direct down light

### **Description**

Suspension lamp with diffused light. Acidetched finish blown glass internal diffuser, satin finish opaline glass lower screen. In the small version, single acid-etched finish blow glass internal diffuser. External diffuser consisting of a crown of polycarbonate arches secured to a chromed metal mount and PMMA spheres. Fitted with three stainless steel suspension cables for the medium and large versions, one for the small version, and transparent electrical cable. Ceiling rose with galvanised metal bracket and glossy chromed batch-dyed ABS cover. Canopy decentralisation kit available. Multiple canopy for small version up to 6 suspension lamps.

<u>Materials</u> polymethylmethacrylate, blown glass, chromed metal and aluminium (LED)

Colors transparent, golden yellow