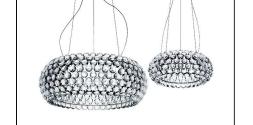

### Caboche, suspension design Patricia Urquiola + Eliana Gerotto 2005

FOSCARINI

619.232.6064 | sales@urbanlighting.net | 301 4th Avenue | San Diego, CA 92101

Resulting from the desire to create a precious and charming lamp like a pearl bracelet, accommodated with a focus on light weight and transparency thanks to the use of PMMA, Caboche established itself from the onset as one of Foscarini's best-selling products, and it has become a genuine icon in the world of lighting and design. Rich, bright and sophisticated, Caboche is a mosaic of refractions, a perfect fusion of different personalities in the one form, coming together to create the body and light effect of the lamp. When it is turned on, the light diffuses from inside the spheres like lots of bright crystals, providing 360° lighting of the surrounding environment and guaranteeing direct lighting on the underlying surface and reflection on the ceiling. This lighting emotion is also vouched by Led versions – affording high energy efficiency levels and durability - completely re-engineered in terms of lighting technology especially to ensure the same intensity, diffusion and temperature as the light produced by the original version. Caboche suspension lamp is a jewel of creativity and technology, available in

three sizes and two versions: transparent and yellow gold. The lamp is the perfect protagonist for homes or public areas, uniting visual impact with lightness, decorative value and functionality.

### Caboche, suspension technical info

# Caboche, suspension technical info