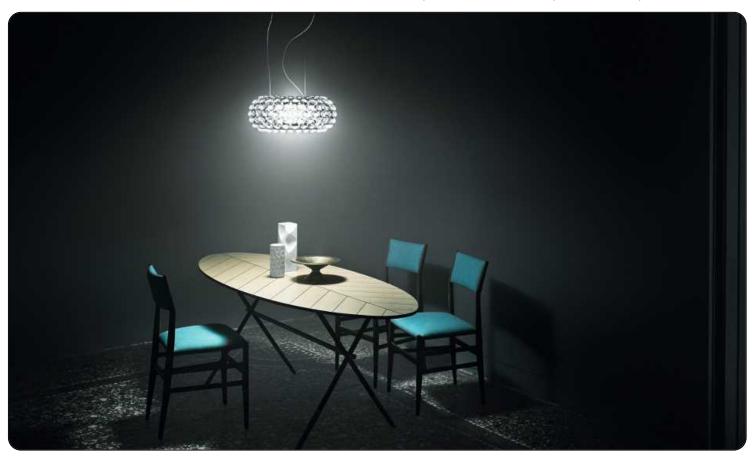

### Caboche, suspension design Patricia Urquiola + Eliana Gerotto 2005

FOSCARINI

619.232.6064 | sales@urbanlighting.net | 301 4th Avenue | San Diego, CA 92101

Resulting from the desire to create a precious and charming lamp like a pearl bracelet, accommodated with a focus on light weight and transparency thanks to the use of PMMA, Caboche established itself from the onset as one of Foscarini's best-selling products, and it has become a genuine icon in the world of lighting and design. Rich, bright and sophisticated, Caboche is a mosaic of refractions, a perfect fusion of different personalities in the one form, coming together to create the body and light effect of the lamp. When it is turned on, the light diffuses from inside the spheres like lots of bright crystals, providing 360° lighting of the surrounding environment and guaranteeing direct lighting on the underlying surface and reflection on the ceiling. This lighting emotion is also vouched by Led versions – affording high energy efficiency levels and durability - completely re-engineered in terms of lighting technology especially to ensure the same intensity, diffusion and temperature as the light produced by the original version. Caboche suspension lamp is a jewel of creativity and technology, available in

three sizes and two versions: transparent and yellow gold. The lamp is the perfect protagonist for homes or public areas, uniting visual impact with lightness, decorative value and functionality.