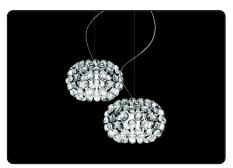

### Caboche, suspension design Patricia Urquiola + Eliana Gerotto 2005

FOSCARINI

619.232.6064 | sales@urbanlighting.net | 301 4th Avenue | San Diego, CA 92101

Resulting from the desire to create a precious and charming lamp like a pearl bracelet, accommodated with a focus on light weight and transparency thanks to the use of PMMA, Caboche established itself from the onset as one of Foscarini's best-selling products, and it has become a genuine icon in the world of lighting and design. Rich, bright and sophisticated, Caboche is a mosaic of refractions, a perfect fusion of different personalities in the one form, coming together to create the body and light effect of the lamp. When it is turned on, the light diffuses from inside the spheres like lots of bright crystals, providing 360° lighting of the surrounding environment and guaranteeing direct lighting on the underlying surface and reflection on the ceiling. This lighting emotion is also vouched by Led versions – affording high energy efficiency levels and durability - completely re-engineered in terms of lighting technology especially to ensure the same intensity, diffusion and temperature as the light produced by the original version. Caboche suspension lamp is a jewel of creativity and technology, available in

three sizes and two versions: transparent and yellow gold. The lamp is the perfect protagonist for homes or public areas, uniting visual impact with lightness, decorative value and functionality.