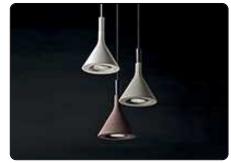

### Aplomb, suspension design Lucidi e Pevere 201

Aplomb is a small suspension lamp that creates direct and precise lighting on an underlying surface. Visible concrete is part of the expressive language of modern architecture and Foscarini, with Aplomb, uses this material with a spirit and a technology that is entirely original. The lamp displays a light touch of extreme elegance and formal simplicity, which softens the massive solidity of the concrete by enhancing its polished and yet unrefined material aspect. The small size of the lamp allows it to be used on its own (for example on a coffee table), in a line to light up a surface or even as a composition at different heights. It is available in three different colours. The choice of colours, with pigments added directly into the concrete mix, enhances the personality of the lamp in different ways: the natural grey bring out its materiality, the brown gives a touch of warmth, while the white highlights its elegance.