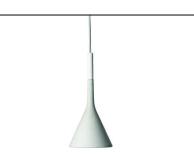

### Aplomb, suspension design Lucidi e Pevere 201

Aplomb is a small suspension lamp that creates direct and precise lighting on an underlying surface. Visible concrete is part of the expressive language of modern architecture and Foscarini, with Aplomb, uses this material with a spirit and a technology that is entirely original. The lamp displays a light touch of extreme elegance and formal simplicity, which softens the massive solidity of the concrete by enhancing its polished and yet unrefined material aspect. The small size of the lamp allows it to be used on its own (for example on a coffee table), in a line to light up a surface or even as a composition at different heights. It is available in three different colours. The choice of colours, with pigments added directly into the concrete mix, enhances the personality of the lamp in different ways: the natural grey bring out its materiality, the brown gives a touch of warmth, while the white highlights its elegance.

#### Description

Suspension lamp with direct light. Cement diffuser, consisting off a special amalgam colored with pigments, produced by pouring the fluid mixture into a mould. Internal parabola shaped aluminium diffuser for the halogen version. Ceiling rose with galvanized metal bracket and batch-dyed ABS cover. Clear electrical cable and black canopy for the brown and grey version, white for the white version. Canopy decentralisation kit - multiple canopy available (up to 9 suspension lamps).

#### Materials concrete

Colors white, concrete grey , brown

Brightness light semi-diffused and direct down light

6 1/2"