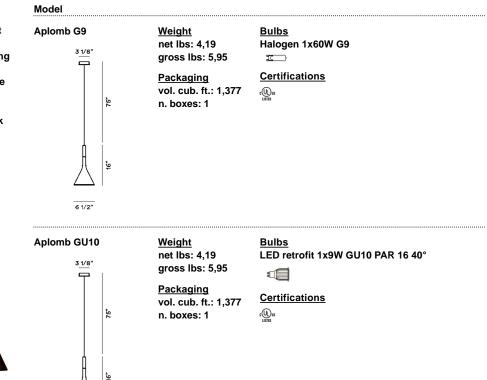

#### Description

Suspension lamp with direct light. Cement diffuser, consisting off a special amalgam colored with pigments, produced by pouring the fluid mixture into a mould. Internal parabola shaped aluminium diffuser for the halogen version. Ceiling rose with galvanized metal bracket and batch-dyed ABS cover. Clear electrical cable and black canopy for the brown and grey version, white for the white version. Canopy decentralisation kit - multiple canopy available (up to 9 suspension lamps).

#### Materials concrete

Colors white, concrete grey , brown

Brightness light semi-diffused and direct down light

6 1/2"