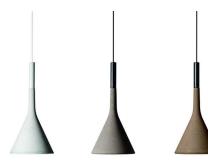

### Aplomb, suspension design Lucidi e Pevere 201

Aplomb is a small suspension lamp that creates direct and precise lighting on an underlying surface. Visible concrete is part of the expressive language of modern architecture and Foscarini, with Aplomb, uses this material with a spirit and a technology that is entirely original. The lamp displays a light touch of extreme elegance and formal simplicity, which softens the massive solidity of the concrete by enhancing its polished and yet unrefined material aspect. The small size of the lamp allows it to be used on its own (for example on a coffee table), in a line to light up a surface or even as a composition at different heights. It is available in three different colours. The choice of colours, with pigments added directly into the concrete mix, enhances the personality of the lamp in different ways: the natural grey bring out its materiality, the brown gives a touch of warmth, while the white highlights its elegance.

#### Materials concrete

Colors white, concrete grey , brown

Brightness light semi-diffused and direct down light

6 1/2"

### APLOMB IS AVAILABLE IN SEVERAL SIZE AND COLOR OPTIONS AS WELL AS WALL AND FLOOR.