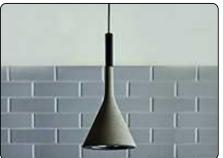

### Aplomb, suspension design Lucidi e Pevere 201

Aplomb is a small suspension lamp that creates direct and precise lighting on an underlying surface. Visible concrete is part of the expressive language of modern architecture and Foscarini, with Aplomb, uses this material with a spirit and a technology that is entirely original. The lamp displays a light touch of extreme elegance and formal simplicity, which softens the massive solidity of the concrete by enhancing its polished and yet unrefined material aspect. The small size of the lamp allows it to be used on its own (for example on a coffee table), in a line to light up a surface or even as a composition at different heights. It is available in three different colours. The choice of colours, with pigments added directly into the concrete mix, enhances the personality of the lamp in different ways: the natural grey bring out its materiality, the brown gives a touch of warmth, while the white highlights its elegance.

#### Materials concrete

Colors white, concrete grey , brown

Brightness light semi-diffused and direct down light

6 1/2"

### APLOMB IS AVAILABLE IN SEVERAL SIZE AND COLOR OPTIONS AS WELL AS WALL AND FLOOR.