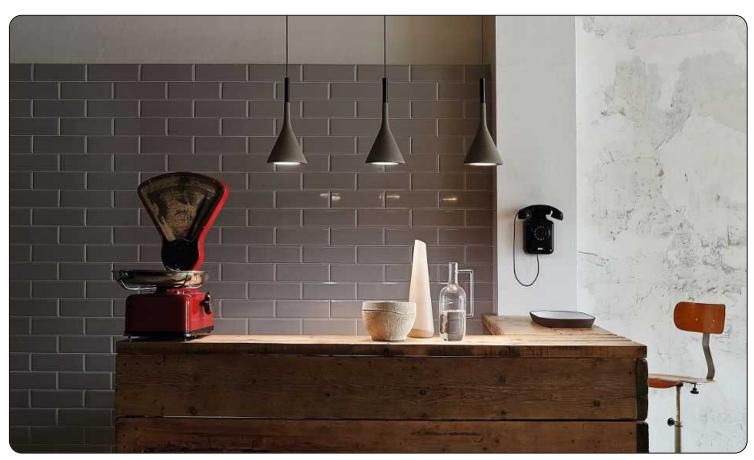

### Aplomb, suspension design Lucidi e Pevere 201

Aplomb is a small suspension lamp that creates direct and precise lighting on an underlying surface. Visible concrete is part of the expressive language of modern architecture and Foscarini, with Aplomb, uses this material with a spirit and a technology that is entirely original. The lamp displays a light touch of extreme elegance and formal simplicity, which softens the massive solidity of the concrete by enhancing its polished and yet unrefined material aspect. The small size of the lamp allows it to be used on its own (for example on a coffee table), in a line to light up a surface or even as a composition at different heights. It is available in three different colours. The choice of colours, with pigments added directly into the concrete mix, enhances the personality of the lamp in different ways: the natural grey bring out its materiality, the brown gives a touch of warmth, while the white highlights its elegance.

#### Materials concrete

Colors white, concrete grey , brown

Brightness light semi-diffused and direct down light

6 1/2"