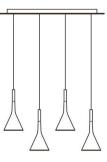

## Aplomb, suspension multiple composition

#### **Description**

A technical solution that couples function with design harmony: The multiple ceiling flange of Foscarini makes it possible to create compositions up to 9 suspension lamps to create cascades of light of high emotional impact, particularly suitable to enrich a stair case. The standard multiple flange is designed to suit a large number of suspensions from both Foscarini and Diesel with Foscarini collections.