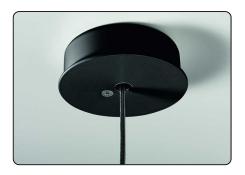

#### Description

Suspension lamp with direct light. Cement diffuser, consisting off a special amalgam colored with pigments, produced by pouring the fluid mixture into a mould. Internal parabola shaped aluminium diffuser for the halogen version. Ceiling rose with galvanized metal bracket and batch-dyed ABS cover. Clear electrical cable and black canopy for the brown and grey version, white for the white version. Canopy decentralisation kit - multiple canopy available (up to 9 suspension lamps).

#### **Description**

A technical solution that couples function with design harmony: The multiple ceiling flange of Foscarini makes it possible to create compositions up to 9 suspension lamps to create cascades of light of high emotional impact, particularly suitable to enrich a stair case. The standard multiple flange is designed to suit a large number of suspensions from both Foscarini and Diesel with Foscarini collections.