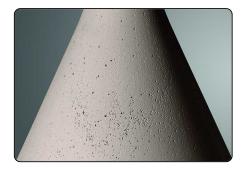

### Aplomb, suspension design Lucidi e Pevere 201

Aplomb is a small suspension lamp that creates direct and precise lighting on an underlying surface. Visible concrete is part of the expressive language of modern architecture and Foscarini, with Aplomb, uses this material with a spirit and a technology that is entirely original. The lamp displays a light touch of extreme elegance and formal simplicity, which softens the massive solidity of the concrete by enhancing its polished and yet unrefined material aspect. The small size of the lamp allows it to be used on its own (for example on a coffee table), in a line to light up a surface or even as a composition at different heights. It is available in three different colours. The choice of colours, with pigments added directly into the concrete mix, enhances the personality of the lamp in different ways: the natural grey bring out its materiality, the brown gives a touch of warmth, while the white highlights its elegance.

#### Materials concrete

Colors white, concrete grey , brown

Brightness light semi-diffused and direct down light

6 1/2"