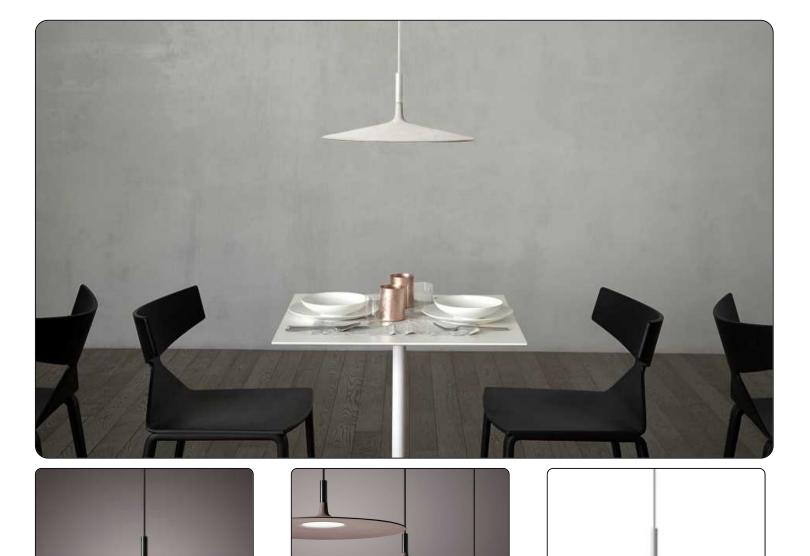

# Aplomb large, suspension design Lucidi e Pevere 2016

Aplomb Large is a new lamp made of concrete, but with a different shape and use from the original version. Apart from being larger in size, Aplomb Large is fitted with a built-in LED light source, placed into the body of the lamp, which casts a wide beam of light onto the surface underneath, unlike the original Aplomb version which instead stands out for its accent lighting. Aplomb is made by Italian experts through a craft-based process of concrete processing. The challenge at the heart of this project was to obtain slim thicknesses, light-weight shapes and a textured surface, still

pleasant to touch. It was all achieved thanks to thepainstakingcare and profound knowledge of the raw material, which allowed the creation of a special mix, particularly fluid when poured into the cast. It is available in three colours - white, grey and brown - made with pigments added directly to the material blend, in order to answer different setting requirements. Aplomb Large can be placed over a table, a kitchen island or a counter, at home or in a public place, and it is perfect for use on its own or repeated in linear compositions.

#### Description

Suspension lamp with direct light. Cement diffuser, consisting off a special amalgam colored with pigments, produced by pouring the fluid mixture into a mould rose with galvanized metal bracket and batch-dyed ABS cover. Clear electrical cable and black canopy for the brown and grey version, white for the white version.