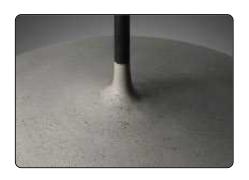

# Aplomb large, suspension design Lucidi e Pevere 2016

Aplomb Large is a new lamp made of concrete, but with a different shape and use from the original version. Apart from being larger in size, Aplomb Large is fitted with a built-in LED light source, placed into the body of the lamp, which casts a wide beam of light onto the surface underneath, unlike the original Aplomb version which instead stands out for its accent lighting. Aplomb is made by Italian experts through a craft-based process of concrete processing. The challenge at the heart of this project was to obtain slim thicknesses, light-weight shapes and a textured surface, still

pleasant to touch. It was all achieved thanks to thepainstakingcare and profound knowledge of the raw material, which allowed the creation of a special mix, particularly fluid when poured into the cast. It is available in three colours - white, grey and brown - made with pigments added directly to the material blend, in order to answer different setting requirements. Aplomb Large can be placed over a table, a kitchen island or a counter, at home or in a public place, and it is perfect for use on its own or repeated in linear compositions.