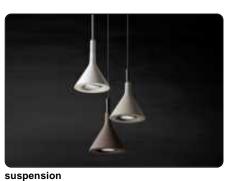

# Aplomb large, suspension design Lucidi e Pevere 2016

Aplomb Large is a new lamp made of concrete, but with a different shape and use from the original version. Apart from being larger in size, Aplomb Large is fitted with a built-in LED light source, placed into the body of the lamp, which casts a wide beam of light onto the surface underneath, unlike the original Aplomb version which instead stands out for its accent lighting. Aplomb is made by Italian experts through a craft-based process of concrete processing. The challenge at the heart of this project was to obtain slim thicknesses, light-weight shapes and a textured surface, still

pleasant to touch. It was all achieved thanks to thepainstakingcare and profound knowledge of the raw material, which allowed the creation of a special mix, particularly fluid when poured into the cast. It is available in three colours - white, grey and brown - made with pigments added directly to the material blend, in order to answer different setting requirements. Aplomb Large can be placed over a table, a kitchen island or a counter, at home or in a public place, and it is perfect for use on its own or repeated in linear compositions.

#### Description

Suspension lamp with direct light. Cement diffuser, consisting off a special amalgam colored with pigments, produced by pouring the fluid mixture into a mould rose with galvanized metal bracket and batch-dyed ABS cover. Clear electrical cable and black canopy for the brown and grey version, white for the white version.

### Aplomb large Collection

Suspensi

suspension

wall