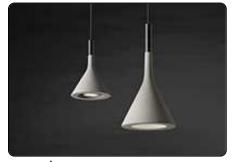

# Aplomb large, suspension design Lucidi e Pevere 2016

Aplomb Large is a new lamp made of concrete, but with a different shape and use from the original version. Apart from being larger in size, Aplomb Large is fitted with a built-in LED light source, placed into the body of the lamp, which casts a wide beam of light onto the surface underneath, unlike the original Aplomb version which instead stands out for its accent lighting. Aplomb is made by Italian experts through a craft-based process of concrete processing. The challenge at the heart of this project was to obtain slim thicknesses, light-weight shapes and a textured surface, still

pleasant to touch. It was all achieved thanks to thepainstakingcare and profound knowledge of the raw material, which allowed the creation of a special mix, particularly fluid when poured into the cast. It is available in three colours - white, grey and brown - made with pigments added directly to the material blend, in order to answer different setting requirements. Aplomb Large can be placed over a table, a kitchen island or a counter, at home or in a public place, and it is perfect for use on its own or repeated in linear compositions.

#### Description

Suspension lamp with direct light. Cement diffuser, consisting off a special amalgam colored with pigments, produced by pouring the fluid mixture into a mould rose with galvanized metal bracket and batch-dyed ABS cover. Clear electrical cable and black canopy for the brown and grey version, white for the white version.

### Aplomb large Collection

Suspensi

suspension

wall