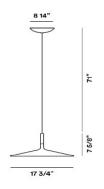

#### Description

Suspension lamp with direct light. Cement diffuser, consisting off a special amalgam colored with pigments, produced by pouring the fluid mixture into a mould rose with galvanized metal bracket and batch-dyed ABS cover. Clear electrical cable and black canopy for the brown and grey version, white for the white version.

<u>Materials</u> concrete, aluminium and polycarbonate

Colors white, grey, brown

Brightness light direct down light

Model

Weight net lbs: 8,81 gross lbs: 1,00

Packaging vol. cub. ft.: 1,000 n. boxes: 1 **Bulbs** 