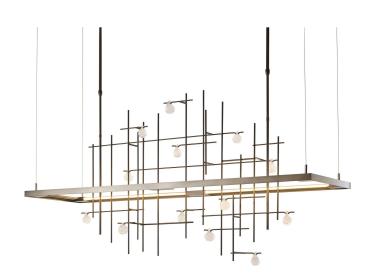

### Base Item #139751

Item #139751D-08-YG500

Raindrops cascading down a trellis were the inspiration behind Spring.
Each "raindrop" created by the Vermont artisans at AO Glass, captures the light, resulting in an unexpected sparkle. The LED light guide is independently adjustable from the sculpture.

## **Spring LED Pendant**

Base Item #: 139751

Item #: 139751D-08-YG500

Adjustable pendant.

- Handcrafted to order by skilled artisans in Vermont, USA
- Lifetime Limited Warranty when installed in residential setting
- Slope ceiling adaptable to 45 degrees
- · Includes adjustable cable and canopy kit
- · Includes adjustable stem and canopy kit

#### **Dimensions**

Height 28.30"
Length 53.40"
Width 15.80"
Product Weight 66.60 lbs

Overall Height 35.80" to 44.60" Canopy 54.0 X 16.5 Shipping (DIM) Weight 461.00 lbs