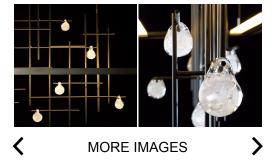

### Base Item #139751

Item #139751D-08-YG500

Raindrops cascading down a trellis were the inspiration behind Spring.
Each "raindrop" created by the Vermont artisans at AO Glass, captures the light, resulting in an unexpected sparkle. The LED light guide is independently adjustable from the sculpture.

## **Spring LED Pendant**

Base Item #: 139751

Item #: 139751D-08-YG500

Adjustable pendant.

- Handcrafted to order by skilled artisans in Vermont, USA
- Lifetime Limited Warranty when installed in residential setting
- Slope ceiling adaptable to 45 degrees
- · Includes adjustable cable and canopy kit
- · Includes adjustable stem and canopy kit