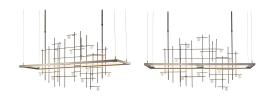

### Base Item #139751

Item #139751D-08-YG500

Raindrops cascading down a trellis were the inspiration behind Spring.
Each "raindrop" created by the Vermont artisans at AO Glass, captures the light, resulting in an unexpected sparkle. The LED light guide is independently adjustable from the sculpture.

## **Spring LED Pendant**

Base Item #: 139751

Item #: 139751D-08-YG500

Adjustable pendant.

- Handcrafted to order by skilled artisans in Vermont, USA
- Lifetime Limited Warranty when installed in residential setting
- Slope ceiling adaptable to 45 degrees
- · Includes adjustable cable and canopy kit
- · Includes adjustable stem and canopy kit

#### **Dimensions**

Height 28.30"
Length 53.40"
Width 15.80"
Product Weight 66.60 lbs

Overall Height 35.80" to 44.60" Canopy 54.0 X 16.5 Shipping (DIM) Weight 461.00 lbs