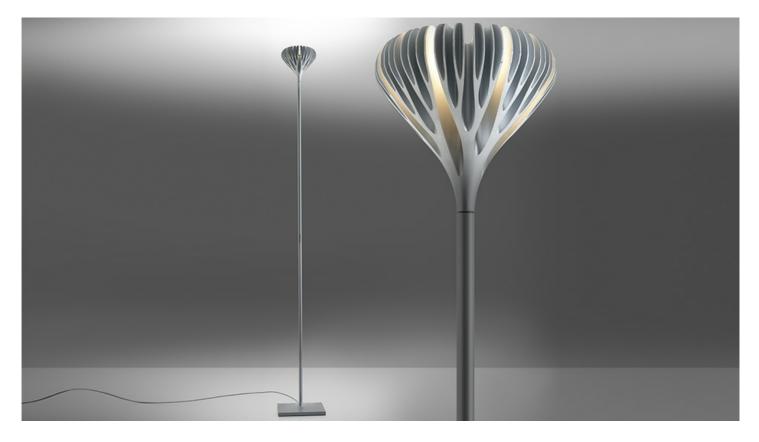

## **Florensis**

The head of the lamp, obtained through a highly innovative process, has both an aesthetic and a technological function. Lovegrove's organic design translates the requirements of the LED technology into a floral shape that diffuses indirect light and interacts with air to promote heat dissipation. Florensis comes in the dimmable floor and wall versions.