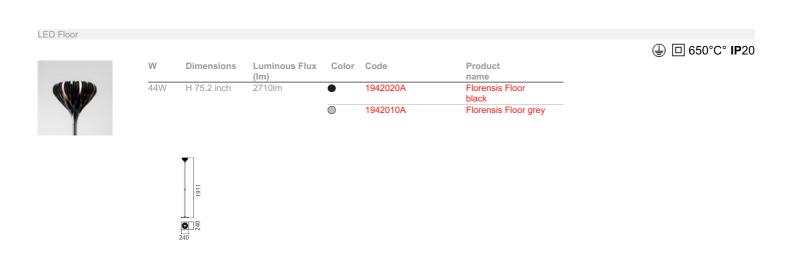

## **Florensis**

The head of the lamp, obtained through a highly innovative process, has both an aesthetic and a technological function. Lovegrove's organic design translates the requirements of the LED technology into a floral shape that diffuses indirect light and interacts with air to promote heat dissipation. Florensis comes in the dimmable floor and wall versions.