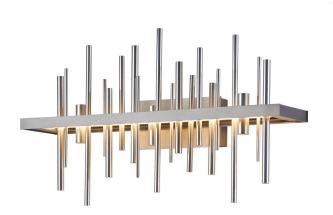

# Cityscape LED Sconce

## Base Item #207915

Item #207915D-VP-08-NO

Get an amazing "city view" no matter where you live with this handcrafted sconce. The design evokes the idea of skyscraper silhouettes reflecting off a waterfront. Suitable for bath vanity applications, dramatic enough for dining and entertainment spaces.

**FINISH**Burnished Steel - 08

**ELEMENT**Vintage Platinum

**LAMPING** LED

## **Cityscape LED Sconce**

Base Item #: 207915

Item #: 207915D-VP-08-NO

Direct wire wall sconce. Patent pending.

 Handcrafted to order by skilled artisans in Vermont, USA

• Lifetime Limited Warranty when installed in residential setting

#### **Dimensions**

 Height
 15.50"

 Length
 26.00"

 Projection
 7.40"

 Product Weight
 14.20 lbs

 Backplate
 4.50" x 9.00"

Horizontal Mounting Height 7.40"

Packed Weight 61.00 lbs