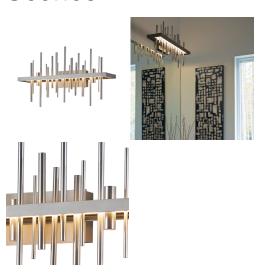

# Cityscape LED Sconce

## Base Item #207915

Item #207915D-VP-08-NO

Get an amazing "city view" no matter where you live with this handcrafted sconce. The design evokes the idea of skyscraper silhouettes reflecting off a waterfront. Suitable for bath vanity applications, dramatic enough for dining and entertainment spaces.

**FINISH**Burnished Steel - 08

**ELEMENT**Vintage Platinum

**LAMPING** LED

## **Cityscape LED Sconce**

Base Item #: 207915

Item #: 207915D-VP-08-NO

Direct wire wall sconce. Patent pending.

 Handcrafted to order by skilled artisans in Vermont, USA

• Lifetime Limited Warranty when installed in residential setting

#### **Dimensions**

 Height
 15.50"

 Length
 26.00"

 Projection
 7.40"

 Product Weight
 14.20 lbs

 Backplate
 4.50" x 9.00"

Horizontal Mounting Height 7.40"

Packed Weight 61.00 lbs