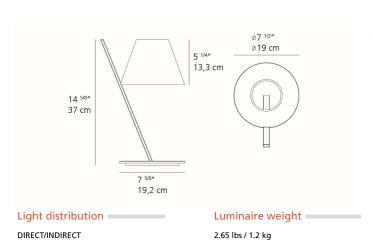

| Design | Bv |  |
|--------|----|--|
|        | -, |  |

Quaglio Simonelli

#### Collection =

Design



# Specifications —

| Lamp type         | LED (Non Integrated) ONLY |
|-------------------|---------------------------|
| Lamp              | MAX 6W LED E12/G16.5      |
| Lamp Included     | No                        |
| Control type      | On/Off                    |
| Input Voltage     | 120V                      |
| Power consumption | N/A                       |
| Ballast           | N/A                       |

## Colors:

Black, white or red/white

## Materials =

Black

- Lampshade in lightweight plastic volume closed by two diffusers.
- Stem in aluminum.

Colors & Finishes -

### Features & Accessories

• On/Off switch located on cord.

### Dimensions =



## Packaging =

1 Box

1 x 11-11/16" x 11-11/16" x 17-5/8" / 4.2 lbs - 29.5 cm x 29.5 cm x 44.5 cm / 1.905 kg

Warranty =

1 year limited warranty