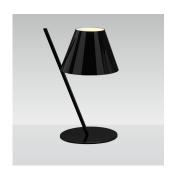

## Colors:

Black, white or red/white

## Materials =

Black

- Lampshade in lightweight plastic volume closed by two diffusers.
- Stem in aluminum.

Colors & Finishes -