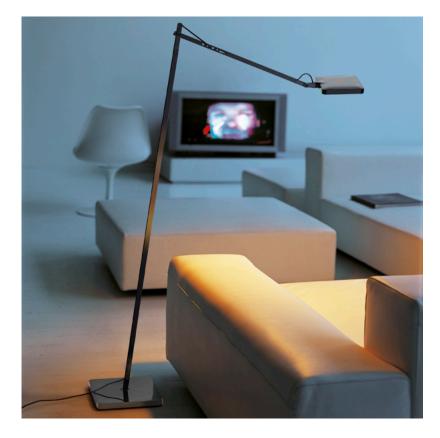

#### Mounting

| Lamp (Bulb) Description           | 30 x TOP LED 2700K 275Im CRI 95 - 8W Dimming                                                                                                                                                                                                                                                                                                                                  |
|-----------------------------------|-------------------------------------------------------------------------------------------------------------------------------------------------------------------------------------------------------------------------------------------------------------------------------------------------------------------------------------------------------------------------------|
| Environment                       | Indoor - Dry Location                                                                                                                                                                                                                                                                                                                                                         |
| Finish                            | Anthracite                                                                                                                                                                                                                                                                                                                                                                    |
| Technical and Product Description | Kelvin LED F floor lamp. Head in pressofused aluminium, diffuser in PC. Power<br>pack on plug, base cover in injection printed PC, counterweight in iron cut and<br>painted by means of a cataphoresic process. Directionable head. Three-step<br>ON/OFF switch with Soft Touch technology. Base separates from the lamp bod<br>and is held in place with safety locking pin. |
| Flectrical                        |                                                                                                                                                                                                                                                                                                                                                                               |