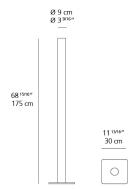

num

Colors: Red, White, Black, Yellow, Blue, Orange, Turquoise or Green.

#### Specifications —

| Led type                           | 40W C.O.B.* |
|------------------------------------|-------------|
| Power consumption                  | 43W         |
| CCT (Correlated Color Temperature) | 3000K       |
| CRI (Color Rendering Index)        | >80         |
| Lumens output                      | 3564Lm      |
| Light output ratio                 | 82.88Lm/W   |
| Life expectancy                    | 36000Hrs    |
| Control type                       | Dimmer      |
| Input Voltage                      | 120V        |
| Driver                             | N/A         |

<sup>\*</sup>Integrated light source

#### Features & Accessories =

• Dimmer switch located on body

# Dimensions =



### Light distribution =

INDIRECT

Blue = Max Cd. Through Horizontal plane

# Luminaire weight =

11.47 lbs / 5.2 kg



Red = Max Cd. Through Vertical plane



# Packaging =

2 Boxes

1 x 8-3/8" x 9-9/16" x 79-7/16" / 7.05 lbs - 21 cm x 24 cm x 201.5 cm / 3.2 kg

1 x 14-7/8" x 16" x 2-7/16" / 9.04 lbs - 37.5 cm x 40.5 cm x 6 cm / 4.1 kg