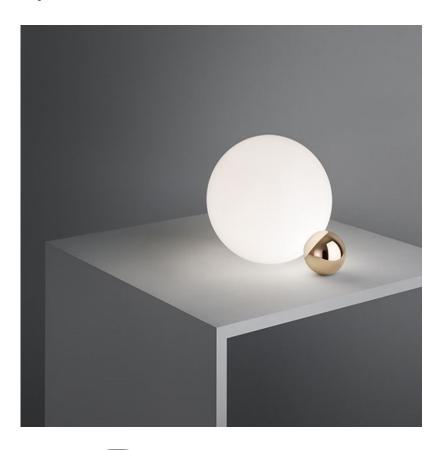

## Mounting

Lamp (Bulb) Description 1 x COB LED 2700K 1380lm CRI83 16W

Environment Indoor - Dry Location
Finish Polished Aluminum

Technical and Product Description COPYCAT table lighting fixture comprising of an aluminum sphere machined from

solid metal. Hand-blown glass opal diffuser. LED light source with dimmer switch on

the power cable.

"Two spheres just touch each other. One small, in a precious material, placed under

the 'shadow' of the large one, in illuminated glass." - M. Anastassiades