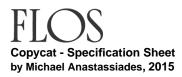

## Mounting

Lamp (Bulb) Description 1 x COB LED 2700K 1380lm CRI83 16W

Environment Indoor - Dry Location
Finish Polished Aluminum

Technical and Product Description COPYCAT table lighting fixture comprising of an aluminum sphere machined from

solid metal. Hand-blown glass opal diffuser. LED light source with dimmer switch on

the power cable.

"Two spheres just touch each other. One small, in a precious material, placed under

the 'shadow' of the large one, in illuminated glass." - M. Anastassiades