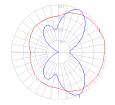

# Light distribution =

DIRECT/INDIRECT

Red = Max Cd. Through Vertical plane Blue = Max Cd. Through Horizontal plane

Luminaire weight =

2.31 lbs / 1.05 kg

Warranty = 1 year limited warranty

619.232.6064 | sales@urbanlighting.net | 301 4th Avenue | San Diego, CA 92101