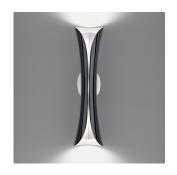

### Colors & Finishes -

### Materials =

- Body in injection-molded thermoplastic material
- Reflector in optic aluminum

Features & Accessories —

Available in these colors: Gloss Black, Gloss White and Gloss Red. Available in Wall and Floor models. Available in GU10 LED and flourescent