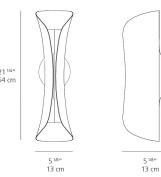

| Design By<br>Karim Rashid |   |
|---------------------------|---|
| Collection  Design        | _ |
|                           |   |

| FLU                             |
|---------------------------------|
| 2X26W G24Q-3<br>OR 2X32W G24Q-3 |
| No                              |
| On/Off                          |
| 120-277V                        |
| N/A                             |
| ADVANCE - 1 X ICF-2S42-M2-LD    |
|                                 |

### Colors & Finishes -



### Materials =

- Body in injection-molded thermoplastic material
- Reflector in optic aluminum

Features & Accessories —

Available in these colors: Gloss Black, Gloss White and Gloss Red. Available in Wall and Floor models. Available in GU10 LED and flourescent

## Dimensions =



### Packaging =

1 x 28" x 9-9/16" x 9-15/16" / 4.52 lbs - 71 cm x 24 cm x 25 cm / 2.05 kg

# Light distribution =

DIRECT/INDIRECT



Red = Max Cd. Through Vertical plane Blue = Max Cd. Through Horizontal plane



Luminaire weight =

2.31 lbs / 1.05 kg

Warranty = 1 year limited warranty





619.232.6064 | sales@urbanlighting.net | 301 4th Avenue | San Diego, CA 92101