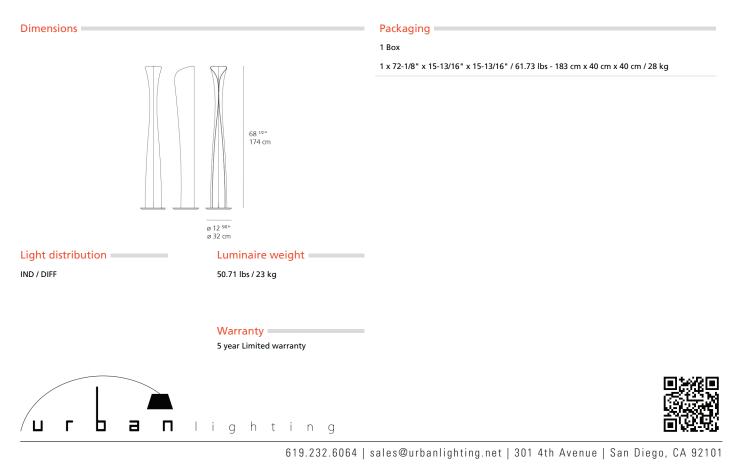

## Cadmo Floor 1361015A

Artemide

| Colors & Finishes Black (Exterior body) White (Base)        | Design By<br>Karim Rashid<br>Collection<br>Design | Specifications         Led type         Power consumption         CCT (Correlated Color Temperature)         CRI (Color Rendering Index)         Lumens output         Light output ratio         Life expectancy         Control type         Input Voltage         Driver | 42W C.O.B.*<br>+ 9W Array*<br>54W<br>3000K<br>>80<br>3000Lm<br>55.56Lm/W<br>36000Hrs<br>Dimmer<br>On/Off<br>120V<br>N/A |
|-------------------------------------------------------------|---------------------------------------------------|-----------------------------------------------------------------------------------------------------------------------------------------------------------------------------------------------------------------------------------------------------------------------------|-------------------------------------------------------------------------------------------------------------------------|
| Materials<br>• Body in aluminum<br>• Base in weighted metal |                                                   | *Integrated light source<br>Features & Accessories<br>• Dual switching located on cord allows the                                                                                                                                                                           | independent operation of the two light sources                                                                          |