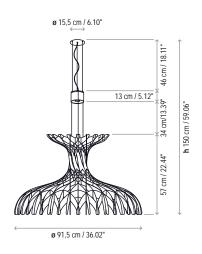

# Dome - 90

### Measures

Photometrics made according to the position the lights are shown in the catalogue and price list.

Photometrics

Project information

Project name: Fixture type:

Location:

Comments:

comments.