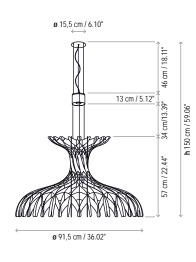

# Dome - 90

### Measures

Photometrics made according to the position the lights are shown in the catalogue and price list.

Photometrics

Project information

Project name: Fixture type:

Location:

Comments:

comments.