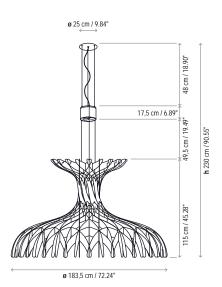

rees Kelvin: 2700º |  |
| Volt              | age: 120-277V / 50-60Hz                                         |  |

Certifications: 💮 🗲

| 2580920100U | DIM 0-10V Matte White |
|-------------|-----------------------|
| 2580920112U | DIM 0-10V Matte Black |
|             |                       |
| Lampshade   |                       |
| P-811       | Natural Wood          |
|             |                       |

Finishings

#### Dimmable

Ref

Not Customizable

Approved by:

Prepared by:

Prepared for:

Date:

# Dome - 90



### Measures



Photometrics made according to the position the lights are shown in the catalogue and price list.

Photometrics



Project information

Project name: Fixture type:

Location:

Comments:

comments.

Ц

**F D a n** lighting

Dome - 90

## Dome - 180