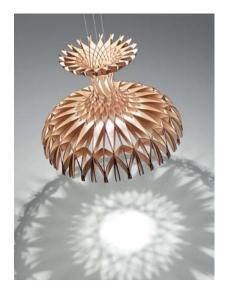

bover

info@boverusa.com www.boverusa.com

Name: Dome - 90

Design: Benedetta Tagliabue / EMBT / 2015

Typology: Pendant lamp

Environment: Indoor

Technical description:

Big Format interior pendant made of more than 150 puzzled wood pieces in beech veneer finish.

The LED light is above the wooden structure to illuminate throughout the open and diffused portions casting beautiful shadow patterns on surfaces below. Due to the sculptural nature and requirement to have LED lamping above the fixture, a minimum height of 115cm / 45.28in is required. Dome is in 2 sizes, 180 cm and 90 cm. Custom colors on request.