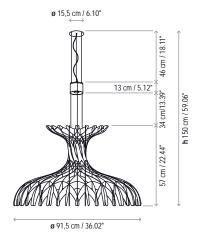

Dome is in 2 sizes, 180 cm and 90 cm. Custom colors on request.

25 W LED Lumens: 1500 lm CRI: 85 Degrees Kelvin: 2700º

Voltage: 120-277V / 50-60Hz

Certifications:

Ref Finishings

2580920100U DIM 0-10V Matte White 2580920112U DIM 0-10V Matte Black

## Measures