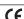

Name: Dome - 90

Design: Benedetta Tagliabue / EMBT /

Typology: Pendant lamp

Environment: Indoor

Technical description:

Big Format interior pendant made of more than 150 puzzled wood pieces in beech veneer finish.

The LED light is above the wooden structure to illuminate throughout the open and diffused portions casting beautiful shadow patterns on surfaces below. Due to the sculptural nature and requirement to have  $LED\ lamping\ above\ the\ fixture, a\ minimum$ height of 115cm / 45.28in is required.

Dome is in 2 sizes, 180 cm and 90 cm. Custom colors on request.

25 W LED Lumens: 1500 lm CRI: 85 Degrees Kelvin: 2700º

Voltage: 120-277V / 50-60Hz

Certifications:

Ref Finishings

2580920100U DIM 0-10V Matte White 2580920112U DIM 0-10V Matte Black