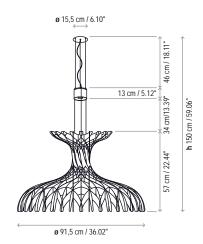

EMBT /

Typology: Pendant lamp

Environment: Indoor

Technical description:

Big Format interior pendant made of more than 150 puzzled wood pieces in beech veneer finish.

The LED light is above the wooden structure to illuminate throughout the open and diffused portions casting beautiful shadow patterns on surfaces below. Due to the sculptural nature and requirement to have  $LED\ lamping\ above\ the\ fixture, a\ minimum$ height of 115cm / 45.28in is required.

Dome is in 2 sizes, 180 cm and 90 cm. Custom colors on request.



25 W LED Lumens: 1500 lm CRI: 85 Degrees Kelvin: 2700º

Voltage: 120-277V / 50-60Hz

Certifications:





Ref Finishings

2580920100U DIM 0-10V Matte White 2580920112U DIM 0-10V Matte Black

Lampshade

P-811 Natural Wood

Dimmable

Not Customizable



## Measures



## Project information

| Project name: | Approved by:  |
|---------------|---------------|
| Fixture type: | Date:         |
| Location:     | Prepared by:  |
| Comments:     | Prepared for: |
|               |               |
|               |               |

## Photometrics 🔯



Photometrics made according to the position the lights are shown in the catalogue and price list.