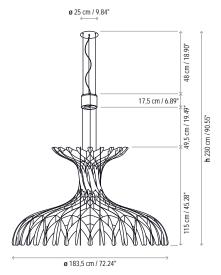

Dome is in 2 sizes, 180 cm and 90 cm. Custom colors on request.

25 W LED Lumens: 1500 lm CRI: 85 Degrees Kelvin: 2700º

Voltage: 120-277V / 50-60Hz

Certifications:

Ref Finishings

2580920100U DIM 0-10V Matte White 2580920112U DIM 0-10V Matte Black

## Measures