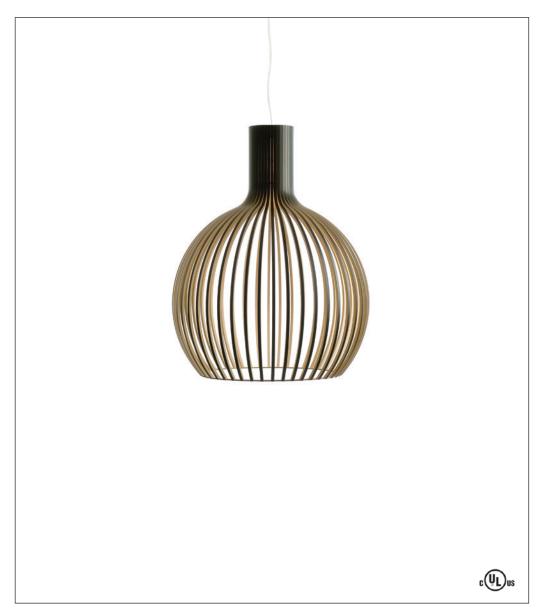

# Octo 4240

Northern lights. Crafted by hand in Finland, Secto Design Oy lamps are an elegant study in Scandinavian simplicity. Light radiates through slats of birch in architect Seppo Koho's designs, true to his credo that "light should softly invite people to come closer."

With a shape reminiscent of the gilded onion domes of decades past, the Octo 4240 pendant lamp emanates a lantern-like glow.