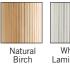

# Finish

BI = Natural Birch WH = White Laminated Birch BL = Black Laminated Birch

WA = Walnut Birch

\*Cord: Clear

#### Finishes

White Laminated

Birch

Walnut

Laminated Bi

Design by: Seppo Koho