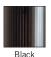

# Finish

BI = Natural Birch WH = White Laminated Birch BL = Black Laminated Birch

WA = Walnut Birch

\*Cord: Clear

## Fixture as shown

4240 F BL
Octo Fluorescent Black