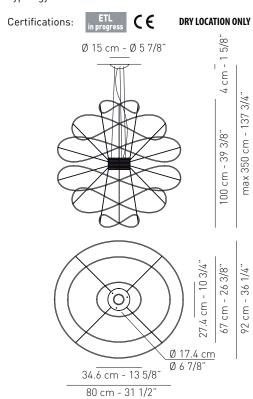

Typology: PENDANT

100 cm - 39 3/8'

lb 16.98

| USH00PS60R0RLED |    |  |  |
|-----------------|----|--|--|
| NAME            | :  |  |  |
| NOTE            | S: |  |  |
|                 |    |  |  |
|                 |    |  |  |
|                 |    |  |  |