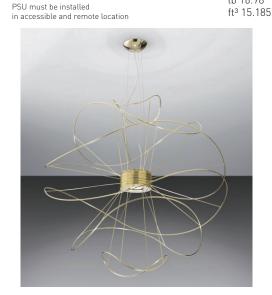

## **US HOOPS 6**

Design by Giovanni Barbato

Collection comprised of pendants and ceiling lights with interchangeable elements in three different shapes and sizes. 24k gold finish.

Light sorce: integrated LED. The pendant can light upward and downward at the same time.