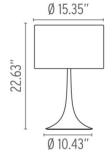

## **Dimensional Image**

**Physical** 

Cord Length (inches) 67

Construction Material Aluminum, Steel

Weight 9.5 lbs

72W BT-15 ECO Halogen

Spun light is also available as a floor or table version.