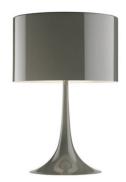

Mud

SPUN LIGHT Table/desk lamp providing diffused light. Spun metal frame and diffuser, die-cast aluminum diffuser support arms and lamp-holder support, painted in different colors. White injection-molded polycarbonate (UL-94 V2) diffuser supports. Sandblasted pressed glass upper diffuser screen. Dimmer for 0-100% luminosity adjustment on polarized cord.