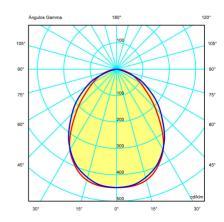

### Lamps description

● 4 x 1.2 W LED

Led:4 x1.2W = 4.8 W Phillips/Luxeon Rebel Lumens:85 x 4 = 340 lm Degrees Kelvin:2900° CRI:85

Voltage: 120V~60Hz

1 Box 10.63 x 5.91 x 20.47 inches

**Vol.:**  $0,0211 \text{ m}^3$ 