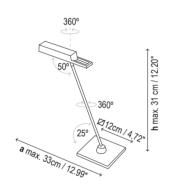

#### **Technical description:**

Table light with zamac mold-injected hood, housing four 1.2W LED bulbs, coated in satin nickel, brilliant chrome, chrome with white trim, or chrome with graphite trim, fastened to a stainless steel base that allows swivel arm to rotate 360 degrees, and a base rotation of 25 degrees. Zamac hood swivels 50 degrees from base, and rotates 360 degrees on stem. Electrical cord includes switch. Includes sanded borosilicate glass diffuser that can be replaced as needed. Only fixture finishing is customizable.

DIFFUSER:

Circular rotation 360° | Vertical rotation 50°

MAST:

Def

Circular rotation 360° | Mast inclination 25°

#### Measures

619.232.6064 | sales@urbanlighting.net | 301 4th Avenue | San Diego, CA 92101

619.232.6064 | sales@urbanlighting.net | 301 4th Avenue | San Diego, CA 92101