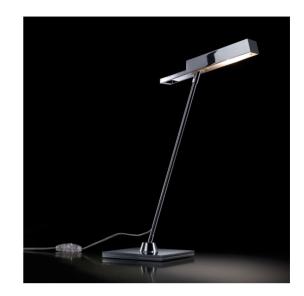

# BOVER USA

SPOCK - T

Name: SPOCK - T

Design: Christophe Mathieu / 2007

Typology: Table lamp

Environment: Indoor

#### **Technical description:**

Table light with zamac mold-injected hood, housing four 1.2W LED bulbs, coated in satin nickel, brilliant chrome, chrome with white trim, or chrome with graphite trim, fastened to a stainless steel base that allows swivel arm to rotate 360 degrees, and a base rotation of 25 degrees. Zamac hood swivels 50 degrees from base, and rotates 360 degrees on stem. Electrical cord includes switch. Includes sanded borosilicate glass diffuser that can be replaced as needed. Only fixture finishing is customizable.