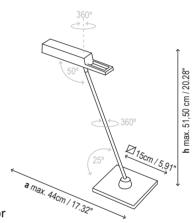

#### **Technical description:**

Table light with zamac mold-injected hood, housing four 1.2W LED bulbs, coated in satin nickel, brilliant chrome, chrome with white trim, or chrome with graphite trim, fastened to a stainless steel base that allows swivel arm to rotate 360 degrees, and a base rotation of 25 degrees. Zamac hood swivels 50 degrees from base, and rotates 360 degrees on stem. Electrical cord includes switch. Includes sanded borosilicate glass diffuser that can be replaced as needed. Only fixture finishing is customizable.

DIFFUSER:

Circular rotation 360° | Vertical rotation 50°

MAST:

Def

Circular rotation 360° | Mast inclination 25°