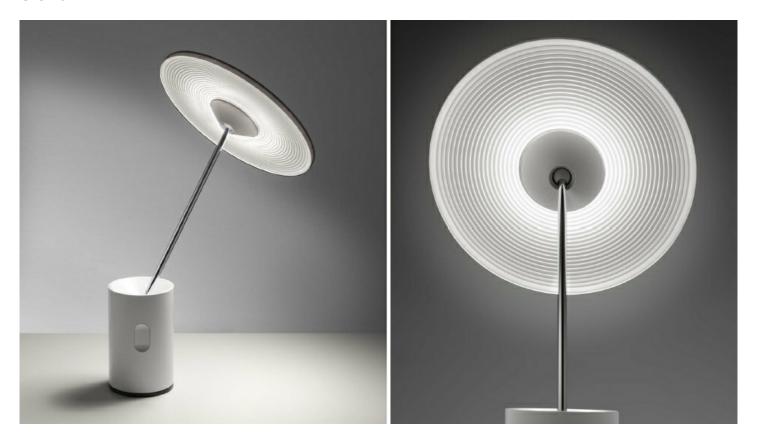

## **Sisifo**

A new hybrid luminaire that truly balances task and ambient lighting needs. With its spherical central articulation Sisifo guarantees maximum freedom in directing light with minimum encumbrance at the base, allowing use on both larger tables and smaller bedside surfaces. The iconic LED flat panel design effortlessly floats and adjusts to provide warm soothing light for any environment.