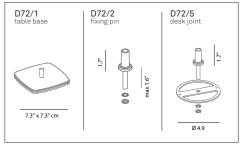

temperature to suit any preference.

Reference code: Structure

1D720=000518 mirror

1D720=000501 black soft-touch

Component

D72/1 1D72/1000018 table base mirror

1D72/1000001 table base black soft-touch

D72/2 1D72/2000018 fixing pin mirror

1D72/2000001 fixing pin black soft-touch

D72/5 1D72/5000018 desk joint mirror

1D72/5000001 desk joint black soft-touch

619.232.6064 | sales@urbanlighting.net | 301 4th Avenue | San Diego, CA 92101

0

O