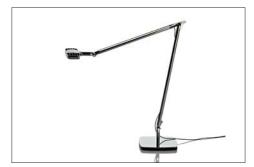

## **OTTO WATT**

design Alberto Meda / Paolo Rizzatto, 2011

Type: Table

Lamps: Dimmable lamp 8W LED tunable white (2400-3500 K)

Product use: Indoor

Materials: Aluminium

Colors: Mirror, black soft-touch

Description: The perfect desk companion.

A head that swivels 360 degrees, a reflector with glare-free filter, LED source, consumption of just 8 Watt, as its Italian name suggests: Otto Watt is a table lamp that fully embodies the Luceplan expertise in this type of design. The LED source enables the user to vary the colour