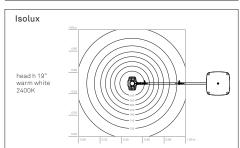

## **OTTO WATT**

design Alberto Meda / Paolo Rizzatto, 2011

Type: Table

Lamps: Dimmable lamp 8W LED tunable white (2400-3500 K)

Product use: Indoor

Materials: Aluminium

Colors: Mirror, black soft-touch

Description: The perfect desk companion.

A head that swivels 360 degrees, a reflector with glare-free filter, LED source, consumption of just 8 Watt, as its Italian name suggests: Otto Watt is a table lamp that fully embodies the Luceplan expertise in this type of design. The LED source enables the user to vary the colour

temperature to suit any preference.

Reference code: Structure

1D720=000518 mirror

1D720=000501 black soft-touch

Component

D72/1 1D72/1000018 table base mirror

1D72/1000001 table base black soft-touch

D72/2 1D72/2000018 fixing pin mirror