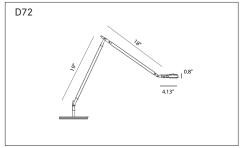

temperature to suit any preference.

Reference code: Structure

1D720=000518 mirror

1D720=000501 black soft-touch

Component

D72/1 1D72/1000018 table base mirror

1D72/1000001 table base black soft-touch

D72/2 1D72/2000018 fixing pin mirror

1D72/2000001 fixing pin black soft-touch

D72/5 1D72/5000018 desk joint mirror

1D72/5000001 desk joint black soft-touch

619.232.6064 | sales@urbanlighting.net | 301 4th Avenue | San Diego, CA 92101

0

O