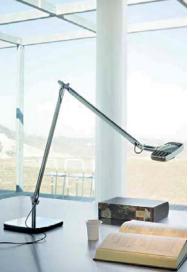

## **OTTO WATT**

design Alberto Meda / Paolo Rizzatto, 2011

Type: Table

Lamps: Dimmable lamp 8W LED tunable white (2400-3500 K)

Product use: Indoor

Materials: Aluminium

Colors: Mirror, black soft-touch

Description: The perfect desk companion.

A head that swivels 360 degrees, a reflector with glare-free filter, LED source, consumption of just 8 Watt, as its Italian name suggests: Otto Watt is a table lamp that fully embodies the Luceplan expertise in this type of design. The LED source enables the user to vary the colour

temperature to suit any preference.

Reference code: Structure

1D720=000518 mirror

1D720=000501 black soft-touch

Component

D72/1 1D72/1000018 table base mirror

1D72/1000001 table base black soft-touch

D72/2 1D72/2000018 fixing pin mirror