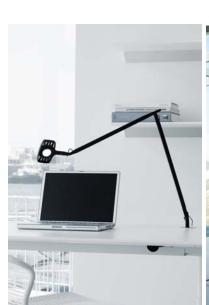

## **OTTO WATT**

design Alberto Meda / Paolo Rizzatto, 2011

Type: Table

Lamps: Dimmable lamp 8W LED tunable white (2400-3500 K)

Product use: Indoor

Materials: Aluminium

Colors: Mirror, black soft-touch

Description: The perfect desk companion.

A head that swivels 360 degrees, a reflector with glare-free filter, LED source, consumption of just 8 Watt, as its Italian name suggests: Otto Watt is a table lamp that fully embodies the Luceplan expertise in this type of design. The LED source enables the user to vary the colour

temperature to suit any preference.

Reference code: Structure

1D720=000518 mirror

1D720=000501 black soft-touch

Component

D72/1 1D72/1000018 table base mirror

1D72/1000001 table base black soft-touch

D72/2 1D72/2000018 fixing pin mirror