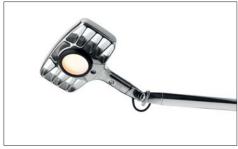

A head that swivels 360 degrees, a reflector with glare-free filter, LED source, consumption of just 8 Watt, as its Italian name suggests: Otto Watt is a table lamp that fully embodies the Luceplan expertise in this type of design. The LED source enables the user to vary the colour

temperature to suit any preference.

Reference code: Structure

1D720=000518 mirror

1D720=000501 black soft-touch

Component

D72/1 1D72/1000018 table base mirror

1D72/1000001 table base black soft-touch

D72/2 1D72/2000018 fixing pin mirror