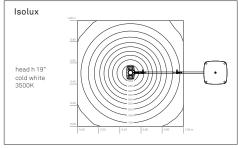

## **OTTO WATT**

design Alberto Meda / Paolo Rizzatto, 2011

Type: Table

Lamps: Dimmable lamp 8W LED tunable white (2400-3500 K)

Product use: Indoor

Materials: Aluminium

Colors: Mirror, black soft-touch

Description: The perfect desk companion.

A head that swivels 360 degrees, a reflector with glare-free filter, LED source, consumption of just 8 Watt, as its Italian name suggests: Otto Watt is a table lamp that fully embodies the Luceplan expertise in this type of design. The LED source enables the user to vary the colour

temperature to suit any preference.

Reference code: Structure

1D720=000518 mirror

1D720=000501 black soft-touch

Component

D72/1 1D72/1000018 table base mirror

1D72/1000001 table base black soft-touch

D72/2 1D72/2000018 fixing pin mirror