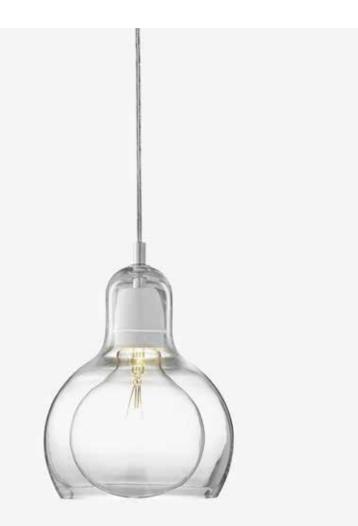

## MEGA BULB PENDANT SR2

<sup>by</sup> SOFIE REFER 2006

619.232.6064 | sales@urbanlighting.net | 301 4th Avenue | San Diego, CA 92101

## MEGA BULB PENDANT SR1

**BY SOFIE REFER** 2006

Product type

Environment

Weight ( kg )

Materials

**Production Process** 

Dimensions ( cm / in )

Package Dimensions (cm / in)

Mega Bulb, though superior in size, is actually the younger sister of Bulb, first blown five years after in 2006. Just as beautiful, just as elegant, Mega Bulb is the answer to all requests for poetic lightning in larger rooms and spaces. The small irregularities in the mouth blown glass make each of the pendants one of a kind and add the story of the glass master's personal efforts in changing sand, soda and chalk into a modern classic using a thousand year old method.

& Mega Bulb offers both high quality design and high quality light, being a perfect companion for the kitchen chef.

Ø: 18cm/7.1in, 23cm/9in.

The glass shade is mouthblown and handcrafted.

Mouth blown glass with 3 meter cord and porcelain

H: 29.5cm/11.6in x W: 22.0cm/8.7in x D: 22.0cm/8.7in.

Pendant.

Indoor.

0.83 kg.

lamp holder.

Ø: 18cm / 7.1in

Photometric data file (LDT or IES) available upon request.

619.232.6064 | sales@urbanlighting.net | 301 4th Avenue | San Diego, CA 92101

| Colours                                   | Clear glass with clear PVC cord.<br>Clear glass with black fabric cord.<br>Clear glass with red fabric cord.<br>Silver luster glass with black fabric cord.<br>Gold luster glass with white fabric cord. |
|-------------------------------------------|----------------------------------------------------------------------------------------------------------------------------------------------------------------------------------------------------------|
| Voltage (V)                               | 220-240V - 50Hz.                                                                                                                                                                                         |
| Light source &<br>Energi effeciency class | E27 Max 60 Watt.<br>The luminaire is compatible with bulbs of the energy<br>classes: A++ - E.<br>Bulb is not included.                                                                                   |
| Certifications                            | CE, IP20, Class II.                                                                                                                                                                                      |
| Canopy                                    | Included.                                                                                                                                                                                                |
| Cord lenght / diameter ( cm / in )        | 300cm/118.1in.                                                                                                                                                                                           |
| Cleaning Instructions                     | Clean with soft dry cloth. Always switch off the electricity supply before cleaning.                                                                                                                     |