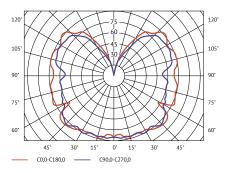

H: 29.5cm/11.6in x W: 22.0cm/8.7in x D: 22.0cm/8.7in.

Pendant.

Indoor.

0.83 kg.

lamp holder.

Ø: 18cm / 7.1in

Photometric data file (LDT or IES) available upon request.

619.232.6064 | sales@urbanlighting.net | 301 4th Avenue | San Diego, CA 92101