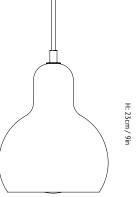

H: 29.5cm/11.6in x W: 22.0cm/8.7in x D: 22.0cm/8.7in.

Pendant.

Indoor.

0.83 kg.

lamp holder.

Ø: 18cm / 7.1in

Photometric data file (LDT or IES) available upon request.

619.232.6064 | sales@urbanlighting.net | 301 4th Avenue | San Diego, CA 92101