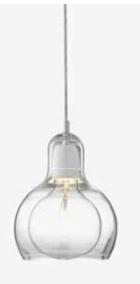

## MEGA BULB PENDANT SR2

<sup>by</sup> SOFIE REFER 2006

619.232.6064 | sales@urbanlighting.net | 301 4th Avenue | San Diego, CA 92101

## MEGA BULB PENDANT SR1

**BY SOFIE REFER** 2006

Product type

Environment

Weight ( kg )

Materials

**Production Process** 

Dimensions ( cm / in )

Package Dimensions (cm / in)

Mega Bulb, though superior in size, is actually the younger sister of Bulb, first blown five years after in 2006. Just as beautiful, just as elegant, Mega Bulb is the answer to all requests for poetic lightning in larger rooms and spaces. The small irregularities in the mouth blown glass make each of the pendants one of a kind and add the story of the glass master's personal efforts in changing sand, soda and chalk into a modern classic using a thousand year old method.

& Mega Bulb offers both high quality design and high quality light, being a perfect companion for the kitchen chef.

Ø: 18cm/7.1in, 23cm/9in.

The glass shade is mouthblown and handcrafted.

Mouth blown glass with 3 meter cord and porcelain

H: 29.5cm/11.6in x W: 22.0cm/8.7in x D: 22.0cm/8.7in.

Pendant.

Indoor.

0.83 kg.

lamp holder.

Ø: 18cm / 7.1in

Photometric data file (LDT or IES) available upon request.

619.232.6064 | sales@urbanlighting.net | 301 4th Avenue | San Diego, CA 92101

| Colours                                   | Clear glass with clear PVC cord.<br>Clear glass with black fabric cord.<br>Clear glass with red fabric cord.<br>Silver luster glass with black fabric cord.<br>Gold luster glass with white fabric cord. |
|-------------------------------------------|----------------------------------------------------------------------------------------------------------------------------------------------------------------------------------------------------------|
| Voltage (V)                               | 220-240V - 50Hz.                                                                                                                                                                                         |
| Light source &<br>Energi effeciency class | E27 Max 60 Watt.<br>The luminaire is compatible with bulbs of the energy<br>classes: A++ - E.<br>Bulb is not included.                                                                                   |
| Certifications                            | CE, IP20, Class II.                                                                                                                                                                                      |
| Canopy                                    | Included.                                                                                                                                                                                                |
| Cord lenght / diameter ( cm / in )        | 300cm/118.1in.                                                                                                                                                                                           |
| Cleaning Instructions                     | Clean with soft dry cloth. Always switch off the electricity supply before cleaning.                                                                                                                     |