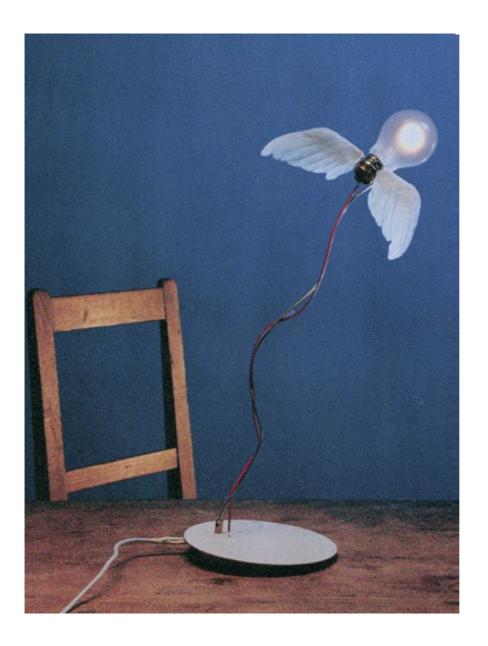

Lucellino Tisch INGO MAURER 1992

Glass, brass, plastic, hand-crafted goose-feather wings.

## Light source

With special halogen bulb 35W, produced exclusively for Ingo Maurer GmbH, only for use in the Lucellino product family. Luminous flux: 600 lm, light efficiency: 17 lm/W, output: 35 kW/1000 Std. Mean life: 2000 h. EU energy class: approx. C. Socket E27. The bulbs are mentioned as exception in the EU regulation 244/2009.

## Technical data

For 230 or 125 volts, secondary output 24 volts. With electronic transformer, continuously variable dimmer. 125 V: transformer with inline dimmer

## More info

Not suited for rooms with high humidity. Complete with bulb and spare bulb.