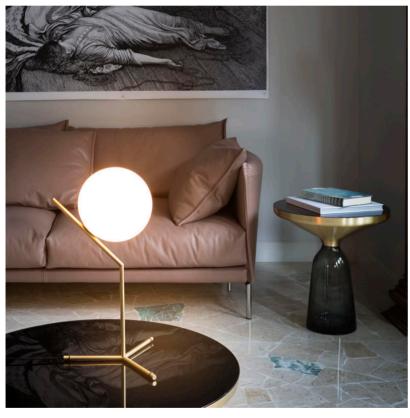

## IC Lights T - Specification Sheet by Michael Anastassiades, 2013

T1 HIGH

Lamp (Bulb) Description 1 x 75W G9 Clear Halogen
Environment Indoor - Dry Location

Finish Brass

Technical and Product Description IC LIGHTS T table lamp providing diffused light.

Frame in brassed steel. Blown glass opal diffuser.

Dimmer on power cord.

## **Dimensional Image**

Certifications

Lamping (Bulb)

75W G9 Clear Halogen

IC is available in two sizes the one shown is the T1 High and the other (not shown in this spec) is the T2 which is lamped with 1 x 150watt T-10Medium Frosted Halogen. Brass finish with Blown glass opal diffuser, dimmer on cord. 11.8"wide x 13.7" height. This collection is also available in floor, suspension and ceiling versions. Please call for additional details.