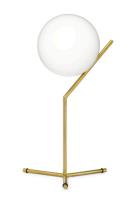

## IC Lights T - Specification Sheet by Michael Anastassiades, 2013

T1 HIGH

Lamp (Bulb) Description 1 x 75W G9 Clear Halogen
Environment Indoor - Dry Location

Finish Brass

Technical and Product Description IC LIGHTS T table lamp providing diffused light.

Frame in brassed steel. Blown glass opal diffuser.

Dimmer on power cord.

## **Dimensional Image**

Certifications

Lamping (Bulb)

75W G9 Clear Halogen

IC is available in two sizes the one shown is the T1 High and the other (not shown in this spec) is the T2 which is lamped with 1 x 150watt T-10Medium Frosted Halogen. Brass finish with Blown glass opal diffuser, dimmer on cord. 11.8"wide x 13.7" height. This collection is also available in floor, suspension and ceiling versions. Please call for additional details.