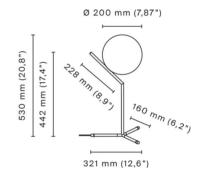

## **Dimensional Image**

Certifications

Lamping (Bulb)

75W G9 Clear Halogen

IC is available in two sizes the one shown is the T1 High and the other (not shown in this spec) is the T2 which is lamped with 1 x 150watt T-10Medium Frosted Halogen. Brass finish with Blown glass opal diffuser, dimmer on cord. 11.8"wide x 13.7" height. This collection is also available in floor, suspension and ceiling versions. Please call for additional details.