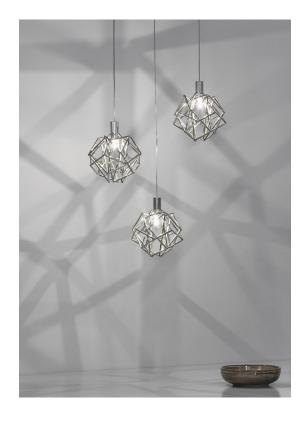

0P05S E7 C8

Etoile's intricate network of intersecting nickel lines recalls constellations in a clear night sky. Strategically placed bulbs cast a starry light, twinkling as viewers move around the pendant. Through projecting these complex patterns throughout the room, Etoile casts a heavenly glow in any space. Design Christian Lava.

### Light Source

120v dimmable

Body |

Canopy |

design Christian Lava

Type Materials wall metal

**Finishes** 

Code