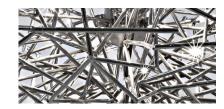

Etoile's intricate network of intersecting nickel lines recalls constellations in a clear night sky. Strategically placed bulbs cast a starry light, twinkling as viewers move around the pendant. Through projecting these complex patterns throughout the room, Etoile casts a heavenly glow in any space. Design Christian Lava.