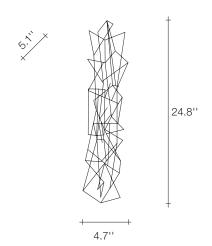

### Light Source

120v dimmable

Body |

Canopy |

design Christian Lava

Type Materials wall metal

**Finishes** 

Code

Nickel

0P03A E7 C8

Etoile's intricate network of intersecting nickel lines recalls constellations in a clear night sky. Strategically placed bulbs cast a starry light, twinkling as viewers move around the pendant. Through projecting these complex patterns throughout the room, Etoile casts a heavenly glow in any space. Design Christian Lava.

### Light Source

120v dimmable

Body | Canopy |