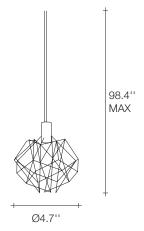

design Christian Lava

Type Materials suspension metal

metal

**Finishes** 

Nickel

Code

N/S

0P01S E7 C8

#### Light Source

120v. dimmable

Body |

Canopy |

design Christian Lava

Type Materials suspension metal

**Finishes** 

Code

#### Light Source

120v dimmable

Body | Canopy |

design Christian Lava

Type Materials pendant metal

**Finishes** 

Code

Nickel

### Light Source

120v dimmable

Body |

Canopy |

design Christian Lava

Type Materials wall metal

**Finishes** 

Code