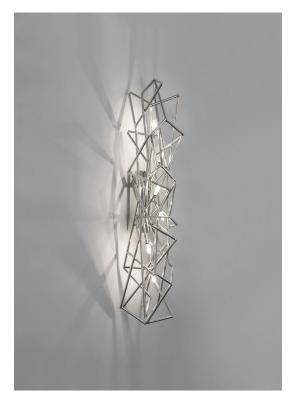

### Light Source

120v dimmable

Body |

Canopy |

design Christian Lava

Type Materials wall metal

**Finishes** 

Code

Nickel

0P03A E7 C8

Etoile's intricate network of intersecting nickel lines recalls constellations in a clear night sky. Strategically placed bulbs cast a starry light, twinkling as viewers move around the pendant. Through projecting these complex patterns throughout the room, Etoile casts a heavenly glow in any space. Design Christian Lava.

### Light Source

120v dimmable

Body | Canopy |