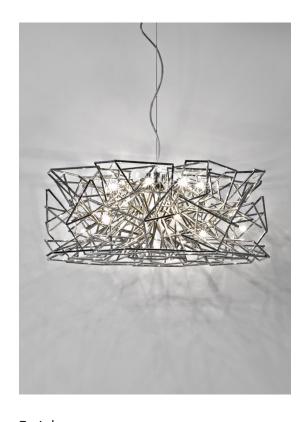

Etoile's intricate network of intersecting nickel lines recalls constellations in a clear night sky. Strategically placed bulbs cast a starry light, twinkling as viewers move around the pendant. Through projecting these complex patterns throughout the room, Etoile casts a heavenly glow in any space. Design Christian Lava.