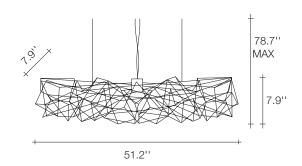

Nickel

0P04S E7 C8

Etoile's intricate network of intersecting nickel lines recalls constellations in a clear night sky. Strategically placed bulbs cast a starry light, twinkling as viewers move around the pendant. Through projecting these complex patterns throughout the room, Etoile casts a heavenly glow in any space. Design Christian Lava.

#### Light Source

120v dimmable

Body | Canopy |

design Christian Lava

Type Materials pendant metal

**Finishes** 

Code

Nickel