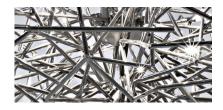

Etoile's intricate network of intersecting nickel lines recalls constellations in a clear night sky. Strategically placed bulbs cast a starry light, twinkling as viewers move around the pendant. Through projecting these complex patterns throughout the room, Etoile casts a heavenly glow in any space. Design Christian Lava.

Nickel

0P04S E7 C8

Etoile's intricate network of intersecting nickel lines recalls constellations in a clear night sky. Strategically placed bulbs cast a starry light, twinkling as viewers move around the pendant. Through projecting these complex patterns throughout the room, Etoile casts a heavenly glow in any space. Design Christian Lava.

0P05S E7 C8

Etoile's intricate network of intersecting nickel lines recalls constellations in a clear night sky. Strategically placed bulbs cast a starry light, twinkling as viewers move around the pendant. Through projecting these complex patterns throughout the room, Etoile casts a heavenly glow in any space. Design Christian Lava.

Nickel

0P03A E7 C8

Etoile's intricate network of intersecting nickel lines recalls constellations in a clear night sky. Strategically placed bulbs cast a starry light, twinkling as viewers move around the pendant. Through projecting these complex patterns throughout the room, Etoile casts a heavenly glow in any space. Design Christian Lava.