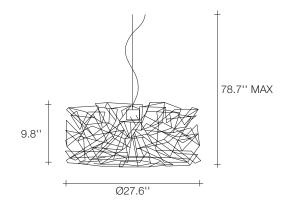

Etoile's intricate network of intersecting nickel lines recalls constellations in a clear night sky. Strategically placed bulbs cast a starry light, twinkling as viewers move around the pendant. Through projecting these complex patterns throughout the room, Etoile casts a heavenly glow in any space. Design Christian Lava.