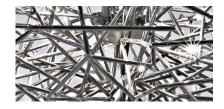

Etoile's intricate network of intersecting nickel lines recalls constellations in a clear night sky. Strategically placed bulbs cast a starry light, twinkling as viewers move around the pendant. Through projecting these complex patterns throughout the room, Etoile casts a heavenly glow in any space. Design Christian Lava.