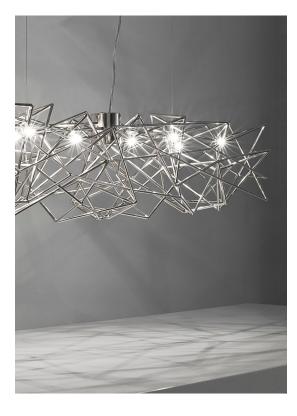

Etoile's intricate network of intersecting nickel lines recalls constellations in a clear night sky. Strategically placed bulbs cast a starry light, twinkling as viewers move around the pendant. Through projecting these complex patterns throughout the room, Etoile casts a heavenly glow in any space. Design Christian Lava.