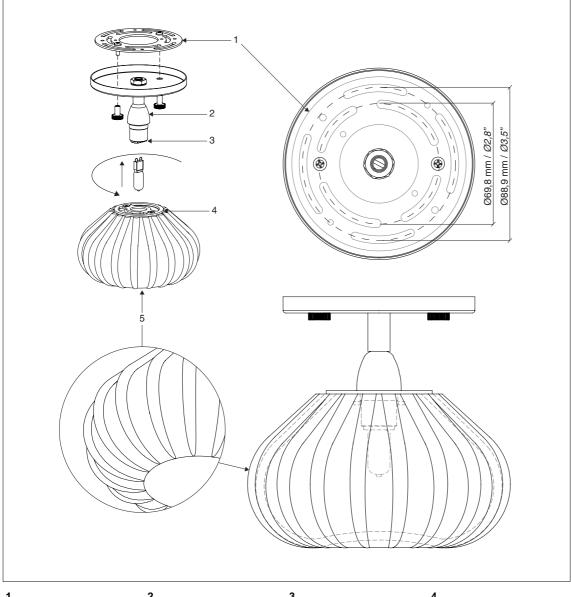

AZIENDA CERTIFICATA UNI EN ISO 9001:2000

**VOLUME** 

Mc 0,02

**GROSS WEIGHT** 

Kg 1,7

**NET WEIGHT** Kg 1,2

**SHADE FINISHING** 

CR **CRYSTAL** FRAME FINISHING

NICKEL

MARKS:

**BULBS**:

AL0 = 1x60w

Amber of clear mouth blown glass

Fixing bracket for iron junction box with their shares of distance between holes.

Block frame made up of iron canopy for housing bracket, stem with component cable junction T ° 180 and lamp holder.

Ceramic lamp holder T° 250 connection type G9.

Ring nuts iron fixed on the glass thickness 2 mm. Facilitate the assembly and maintenance of the lamp without the use of tools.

Diffuser in crystal glass mouth blown and handmade. Unleaded glass 4mm thick medium, color is not painted but got in the mix.