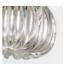

## DIAMANTE

FA G9

**FADIAMACRNIUL** 

Great versatility for this glass made with a totally handcrafted production. Diamante is available in three sizes and can be used as pendant, sconce, ceiling, table and floor lamp or as part of a cluster.

Ceramic lamp holder T° 250 connection type G9.

Ring nuts iron fixed on the glass thickness 2 mm. Facilitate the assembly and maintenance of the lamp without the use of tools.

Diffuser in crystal glass mouth blown and handmade. Unleaded glass 4mm thick medium, color is not painted but got in the mix.