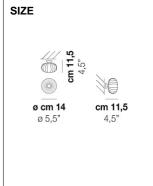

## DIAMANTE

FA G9

**FADIAMACRNIUL** 

Great versatility for this glass made with a totally handcrafted production. Diamante is available in three sizes and can be used as pendant, sconce, ceiling, table and floor lamp or as part of a cluster.

\*Diamante is available in wall, ceiling, pendant, table and floor options, please contact Urban Lighting for details.