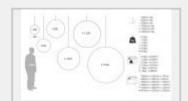

## **Details**

6 sizes available Bamboo plywood & nylon clips; also available in aluminium (assembled only) 9 stock colours or custom colours available on request

Estimated time of kitset construction 40 - 60 minutes, depending on size of product