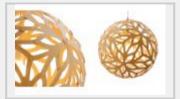

Floral Natural

**Floral Coloured** 

floralali and black

**Unpacked Floral 6** 

In-situ Mini Coral & Floral

In-situ Florals
Bamboo Plywood with Nylon Clips
E27 bulb holder with 2m of electrical cord
(E14 for 400 size lights)
Generally held in stock