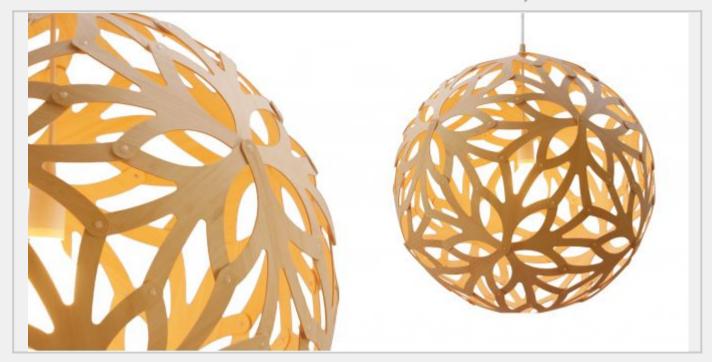

## Story

"This form is based on the structure of a geometric polyhedron. Every piece is identical, making home assembly easy. I photographed this beautiful flower on the Bibulman track in Western Australia. Our kitsets significantly reduce freighting, which is one of our ways of doing what we can to help preserve our beautiful sea and land environments." - David Trubridge

Floral Natural

**Floral Coloured** 

floralali and black

**Unpacked Floral 6** 

In-situ Mini Coral & Floral

In-situ Florals
Bamboo Plywood with Nylon Clips
E27 bulb holder with 2m of electrical cord
(E14 for 400 size lights)
Generally held in stock