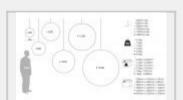

## **Details**

6 sizes available Bamboo plywood & nylon clips; also available in aluminium (assembled only) 9 stock colours or custom colours available on request Construct your kitset by following our <u>instructional video</u>