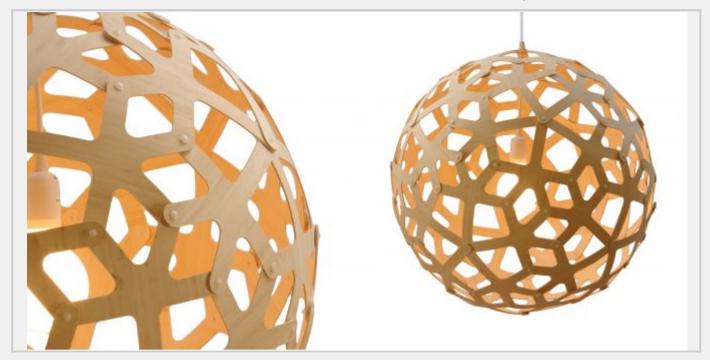

Estimated time of kitset construction is 40 - 60 minutes, depending on size of product

Not sure which light is right for you? See our Light Guide.

"This form is based on the structure of a geometric polyhedron. Every piece is identical, making home assembly easy. The way it grows outwards with fingers reminds me of coral. I love to snorkel over reefs exploring the amazing detail and structure of all the various corals. Our kitsets significantly reduce freighting, which is one of our ways of doing what we can to help preserve our beautiful sea and land environments." - David Trubridge