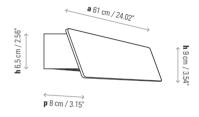

### Measures

\* Available in 24" and 35" versions in T5 Fluorescent or LED. Please call for details.