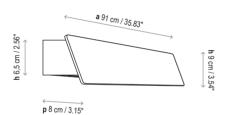

### Measures

\* Available in 24" and 35" versions in T5 Fluorescent or LED. Please call for details.