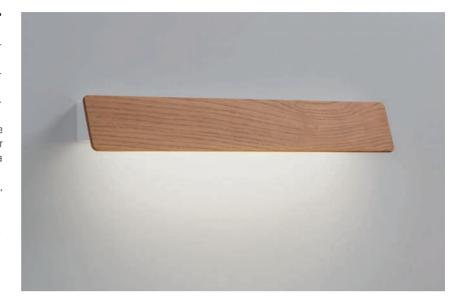

# ALBA - 01 LED

Name: ALBA - 01 LED

Design: Rubén Saldaña / 2014

Typology: Wall lamp

**Environment:** Indoor

## **Technical description:**

Indoor ADA Wall light with frontal decorative plate in aluminum or wood. Back mounting and diffuser box are iron made, directing light down through a bottom polycarbonate opal diffuser. Finishes are Satin White for the diffuser's box and Natural Oak, White or Polished Aluminum for the decorative