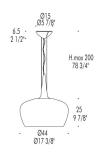

## **DIMENSION**

ARTICLE

COLOR

PRODUCT CODE

STRUCTURE

WEIGHT (LB)
VOLUME (FT<sup>3</sup>)

BULBS

WITCH S E26 MIRRORED CRYSTAL/CHROME UL

0703305013352

crystal chrome

Chrome-plated

6.9 0.157

120V A19

1 x 150W

LIGHT SOURCE

CERTIFICATIONS