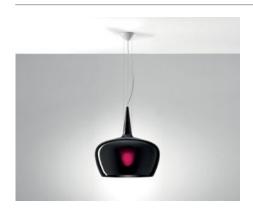

## LEUCOS WITCH

idea timeless design

DESIGNER

Marco Piva

**DESCRIPTION** 

This blown glass suspension light has an enchanting quality, as its incandescent light source glows expressively through its center. Designed by Marco Piva, it is available in four color palettes: transparent black with black painted metal structure; mirrored crystal on chrome plated metal structure; white on chrome plated metal structure; or gray on chrome plated metal structure. It hangs from a white painted metal canopy and measures.