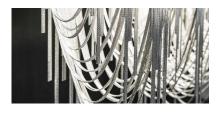

## Volver, Breath of new Light

design Studio 14 terzani.com

Designer Diego Bassetti and Architect

multidisciplinary approach to create Terzani's first LED suspension light.

This geometric design combines thin nickel chains with the latest in

LED technology to create a light that is both elegant and modern. A breath of new light, Volver melds

technology and art to achieve a new

level of luxury.

Andrea Panzieri of Studio 14, protegés of Bruno Rainaldi, applied their

Type Materials suspension

brass chains and metal structure plated as below

**Finishes** 

Code

0L61S E7 C8

0L61S L6 C8

Black Nickel

Nickel

Gold

0L61S E9 C8

**Bronze** 

0L61S F7 C8

Light Source L<sub>ED</sub> light

Input: 100-277 Vac. 50/60Hz Dimmable 1 - 10V Total output - 5130 lumen

Color temperature - 3000 K Color accuracy - 80 CRI

Total nominal power consumption - 45 Watt Power supply included in canopy