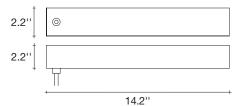

Type

Materials

suspension

brass chains and metal structure plated as below

**Finishes** Code

Nickel

0L60S E7 C8

Gold

0L60S L6 C8

Black Nickel

0L60S E9 C8

**Bronze** 

0L60S F7 C8

Light Source L<sub>ED</sub> light

Input: 100-277 Vac. 50/60Hz Dimmable 1 - 10V

Total output - 5130 lumen Color temperature - 3000 K Color accuracy - 80 CRI

Total nominal power consumption - 45 Watt

Power supply included in canopy

Canopy |

Body |