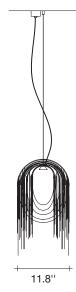

## Volver, Breath of new Light

design Studio 14 terzani.com

Designer Diego Bassetti and Architect

multidisciplinary approach to create Terzani's first LED suspension light.

This geometric design combines thin nickel chains with the latest in

LED technology to create a light that is both elegant and modern. A breath of new light, Volver melds

technology and art to achieve a new

level of luxury.

Andrea Panzieri of Studio 14, protegés of Bruno Rainaldi, applied their