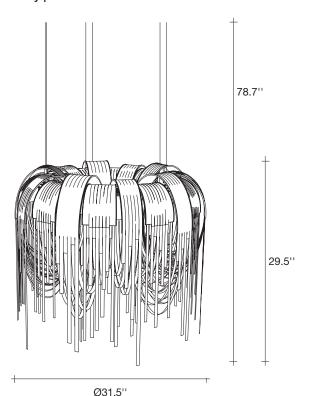

Type

Materials

suspension

brass chains and metal structure plated as below

**Finishes** Code

Nickel

0L60S E7 C8

Gold

0L60S L6 C8

Black Nickel

0L60S E9 C8

**Bronze** 

0L60S F7 C8

Light Source L<sub>ED</sub> light

Input: 100-277 Vac. 50/60Hz Dimmable 1 - 10V

Total output - 5130 lumen Color temperature - 3000 K Color accuracy - 80 CRI

Total nominal power consumption - 45 Watt

Power supply included in canopy

Canopy |

Body |