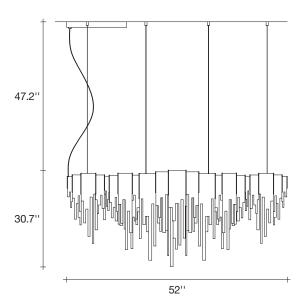

Type Materials suspension

brass chains and metal structure plated as below

**Finishes** 

Code

0L61S E7 C8

0L61S L6 C8

Black Nickel

Nickel

Gold

0L61S E9 C8

**Bronze** 

0L61S F7 C8

Light Source L<sub>ED</sub> light

Input: 100-277 Vac. 50/60Hz Dimmable 1 - 10V Total output - 5130 lumen

Color temperature - 3000 K Color accuracy - 80 CRI

Total nominal power consumption - 45 Watt Power supply included in canopy