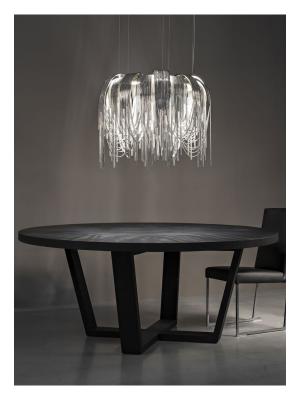

## Volver, Breath of new Light

design Studio 14 terzani.com

Designer Diego Bassetti and Architect

multidisciplinary approach to create Terzani's first LED suspension light.

This geometric design combines thin nickel chains with the latest in

LED technology to create a light that is both elegant and modern. A breath of new light, Volver melds

technology and art to achieve a new

level of luxury.

Andrea Panzieri of Studio 14, protegés of Bruno Rainaldi, applied their

Type

Materials

suspension

brass chains and metal structure plated as below

**Finishes** Code

Nickel

0L60S E7 C8

Gold

0L60S L6 C8

Black Nickel

0L60S E9 C8

**Bronze** 

0L60S F7 C8

Light Source L<sub>ED</sub> light

Input: 100-277 Vac. 50/60Hz Dimmable 1 - 10V

Total output - 5130 lumen Color temperature - 3000 K Color accuracy - 80 CRI

Total nominal power consumption - 45 Watt

Power supply included in canopy

Canopy |

Body |