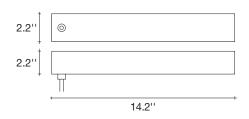

Total nominal power consumption - 45 Watt

Power supply included in canopy

Canopy |

Body |

## Canopy |