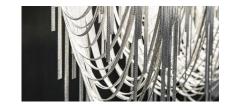

## Volver, Breath of new Light

design Studio 14 terzani.com

Designer Diego Bassetti and Architect

multidisciplinary approach to create Terzani's first LED suspension light.

This geometric design combines thin nickel chains with the latest in

LED technology to create a light that is both elegant and modern. A breath of new light, Volver melds

technology and art to achieve a new

level of luxury.

Andrea Panzieri of Studio 14, protegés of Bruno Rainaldi, applied their