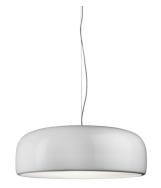

## SMITHFIELD S - Specification Sheet

by Jasper Morrison,2009

Mounting

Suspension Lamp (Bulb) Description 200W T3 or T4 RSC Halogen

Environment

Indoor

Finish **Technical and Product** 

Description

White, Mud, Black Suspension lamp with direct light. Aluminium body. Available in gloss black, white or mud. Injection-moulded opalescent polycarbonate diffuser. Steel

ceiling attachment with steel suspension cable. Three-pole electric cable in

FU136009 White FU136021 Mud

FU136030 Black