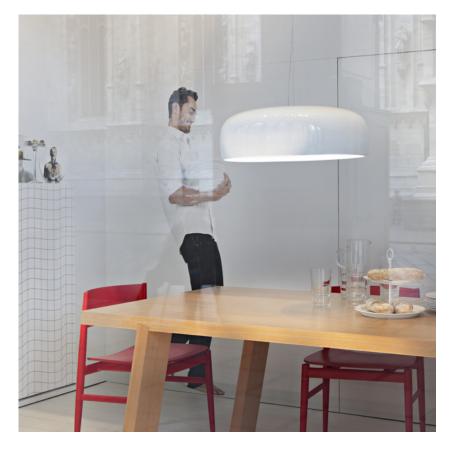

## SMITHFIELD S - Specification Sheet

by Jasper Morrison,2009

Mounting

Suspension Lamp (Bulb) Description 200W T3 or T4 RSC Halogen

Environment

Indoor

Finish **Technical and Product** 

Description

White, Mud, Black Suspension lamp with direct light. Aluminium body. Available in gloss black, white or mud. Injection-moulded opalescent polycarbonate diffuser. Steel

ceiling attachment with steel suspension cable. Three-pole electric cable in