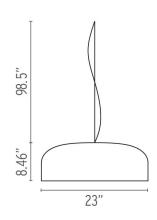

PTFE double insulation, working length 250 cm.

**Electrical** 

Emergency Switching

Without N/S

**Physical** 

Supply Cord length (inches) Terminal block

98.5

Aluminum, Polycarbonate Construction material

## Dimensions

Certifications

Lamping (Bulbs)

200W T3 or T4 RSC Halogen

619.232.6064 | sales@urbanlighting.net | 301 4th Avenue | San Diego, CA 92101