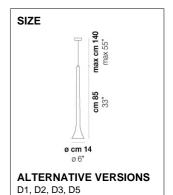

### Design BARBARA MAGGIOLO

Due to its elegant length and narrowness, Sissi is a very technical mouthblown glass that allows to create a vertical spot light.

AZIENDA CERTIFICATA UNI EN ISO 9001:2000

**VOLUME** 

## **ALTERNATIVES:** LED 1x11w

1

spacing for mounting points.

Iron canopy in chrome finish with 3-lines silicone electric wire, ceiling bracket and quotas hole section of cables 3x0,75 T° 180.

Diffuser in mouth blown crystal glass stratified and handmade. The colored versions are 3 layers of glass in the mixture, crystal-color-crystal. Unleaded glass with an average thickness of 4 mm. Color is not painted but got in the mix.