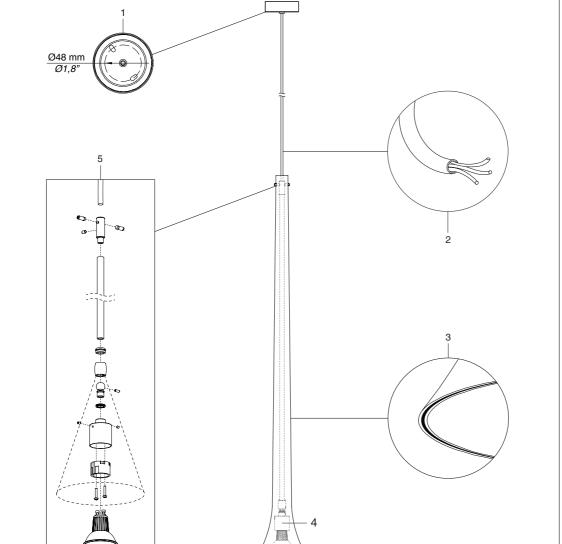

## **ALTERNATIVES:** LED 1x11w

1

spacing for mounting points.

Iron canopy in chrome finish with 3-lines silicone electric wire, ceiling bracket and quotas hole section of cables 3x0,75 T° 180.

Diffuser in mouth blown crystal glass stratified and handmade. The colored versions are 3 layers of glass in the mixture, crystal-color-crystal. Unleaded glass with an average thickness of 4 mm. Color is not painted but got in the mix.

Metal lampholder T° 300

connection type GZ10.

5 Frame of the lamp, composed of 3 screws to lock glass, rod for cable, pivot and PTL. Lampholder with pivot for perfect vertical alignment of the light point.