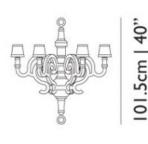

### dimensions

90 cm | 35.4"

100cm | 39.4"

### paper chandelier XL

135 cm | 53.2"

155 cm | 61"

147 cm | 57.9"