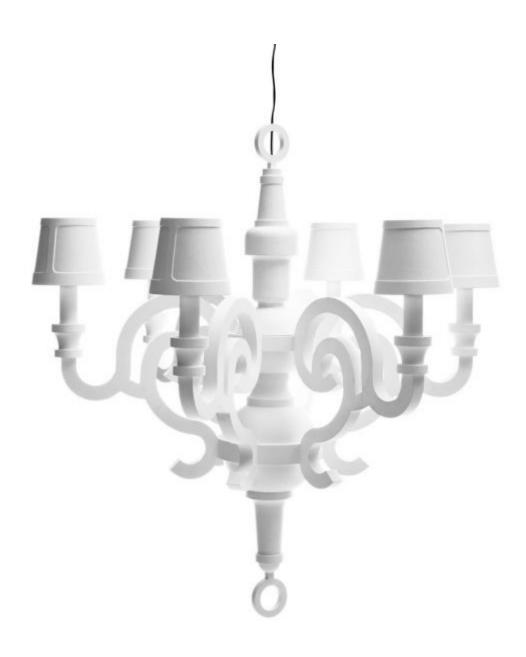

## Paper Chandelier XL

Did the idea of paper furniture ever strike your mind? Inspired by classic icons but manufactured like modern day furniture, this cardboard flat packed furniture collection is an ode to classical style and to the material.

Designer

Studio Job

Year of design

2010

Material

wood and cardboard, finished with paper and polyurethane (PU) lacquer

### detailing

The Paper collection illustrates it's story with a lacquered paper finish.

**urban** lighting

For the Paper Chandelier XL and Paper Chandelier L are shades available making the diffusion of the light more delicate and subtle.