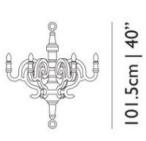

### dimensions

90 cm | 35.4"

100cm | 39.4"

### paper chandelier XL

135 cm | 53.2"

155 cm | 61"

147 cm | 57.9"