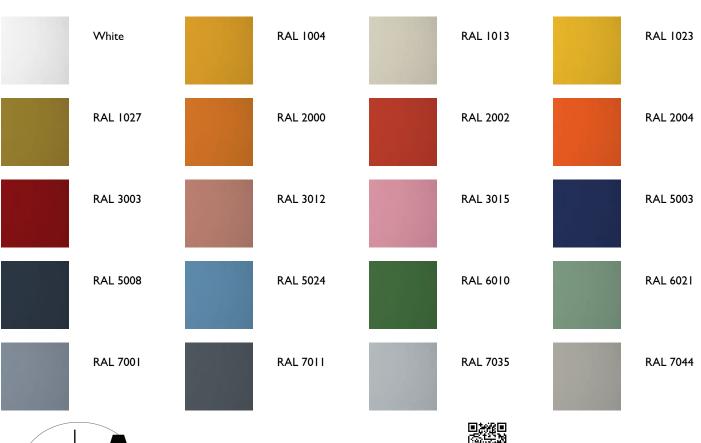

#### colours

The RAL colours have been matched as closely as possible. The colour depends on your monitor and printer. Use official RAL Colour Publications for most accurate colour.