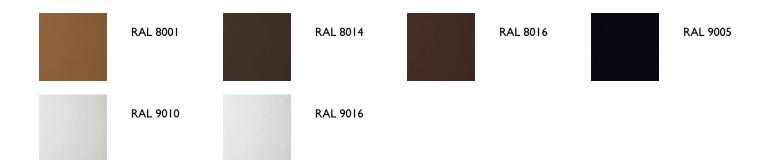

#### colours

The RAL colours have been matched as closely as possible. The colour depends on your monitor and printer. Use official RAL Colour Publications for most accurate colour.