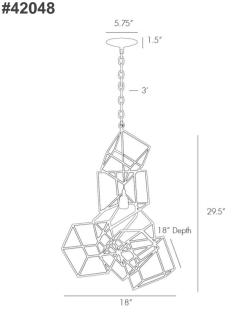

**Dimensions** 

Overall Dimension H: 29.5
Overall Dimension W: 18
Overall Dimension D: 18
Overall Shape: Square
Canopy Dimension H: 1.5
Canopy Dimension Dia: 5.75

Wiring

Pipe/Chain Length: 3'
Socket Quantity: 01