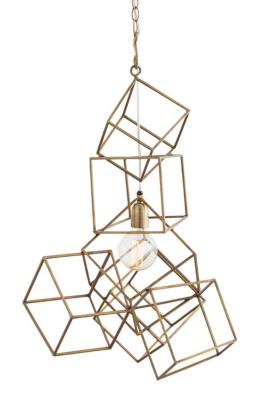

## Noel Pendant

Everyone loves our Mondrian Sculpture (6088), and now you have an opportunity to hang a similar stacked iron cube design, which we finished in antique brass.

Shipping

Net Weight:

Inner Box L/W/H: 21 / 18 / 29