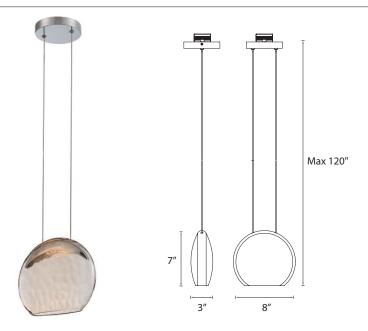

#### **PRODUCT DESCRIPTION**

An elegant distinctive look for LED technology. Mouth blown oval bronze glass with hammered optics tailored fit over a crescent die-cast LED housing that evokes beautiful patterns of ambient light like rays of sunshine on a fountain. Ideally placed in multiples at restaurants, hotel counters and kitchen islands.

#### **FEATURES**

- Unique oval bronze glass pendant with hammered optic
- · Smooth and continuous ELV dimming
- Cable suspension carrying low voltage may be field shortened
- · Meets 2013 California Title 24 Efficiency
- ETL & cETL damp location listed
- Transformer located in J box
- 80,000 hour rated life
- 90 CRI

#### **SPECIFICATIONS**

Construction: Unique oval bronze glass pendant with hammered optic