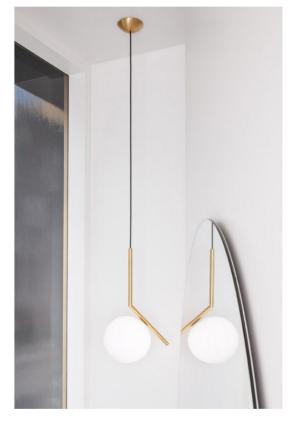

## IC Lights S - Specification Sheet by Michael Anastassiades, 2014

## Mounting

Lamp (Bulb) Description 1 x 60W G9 Frosted Halogen
Environment Indoor - Dry Location

Finish Brass

Technical and Product Description IC LIGHTS S1 pendant lamp providing diffused light.

Frame in brassed steel. Blown glass opal diffuser.

## Physical

Construction Material Brass, Glass

Certifications

Lamping (Bulb)

60W G9 Frosted Halogen

619.232.6064 | sales@urbanlighting.net | 301 4th Avenue | San Diego, CA 92101

\*Available in two sizes S1 as shown, S2 # FU317659 11.8"globe x 14"x14" brass diffuser stem max 28.3" oal. 1x150watt T10 Halogen (included). Also available in table, floor and ceiling versions. Please call for additional details.