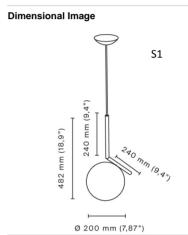

## Physical

Construction Material Brass, Glass

Certifications

Lamping (Bulb)

60W G9 Frosted Halogen

619.232.6064 | sales@urbanlighting.net | 301 4th Avenue | San Diego, CA 92101

\*Available in two sizes S1 as shown, S2 # FU317659 11.8"globe x 14"x14" brass diffuser stem max 28.3" oal. 1x150watt T10 Halogen (included). Also available in table, floor and ceiling versions. Please call for additional details.