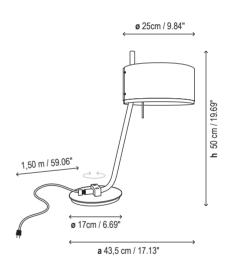

lining and exposed steel screws. Upper black aluminum diffuser is included with fixture. Lamp rests on iron swivel disk, allowing for 360% rotation, and electrical cord features a lamp holder switch, or a pull-string switch. Additional metal lamp shades may be ordered separately as needed. Only the fixture finishing and lamp shade color are customizable.



## Lamps description

☐ 1 x 60 W A-15 E-26



1 x 13 W T2 E-26 self ballasted lamp

Voltage: 120V~60Hz



1 Box 12.60 x 12.60 x 25.59 inches

Vol.: 0,0666 m<sup>3</sup>

Weight: 9.92 lbs

Certifications: c(UL)





## Ref **Finishings**

1932812U matte black-nickel

Black aluminum shade

White PVC interior B1 Flame Resistant

Included aluminum top difusor

Swivel base

lampholder swicht

transparent wire

Not Customizable

## Measures