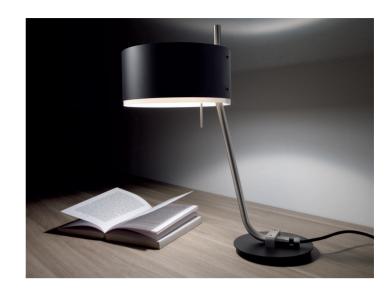

CLUB - T

Name: CLUB-T

Design: Luís Viñas / 2012

Typology: Table lamp

Environment: Indoor

## **Technical description:**

Table lamp with internal iron structure, finished in satin nickel. The shade is black finished aluminum, with a white, B1 flame resistant PVC interior lining and exposed steel screws. Upper black aluminum diffuser is included with fixture. Lamp rests on iron swivel disk, allowing for 360% rotation, and electrical cord features a lamp holder switch, or a pull-string switch. Additional metal lamp shades may be ordered separately as needed. Only the fixture finishing and lamp shade color are customizable.

## Ref **Finishings**

1932812U matte black-nickel

Black aluminum shade

White PVC interior B1 Flame Resistant

Included aluminum top difusor

Swivel base

lampholder swicht

transparent wire