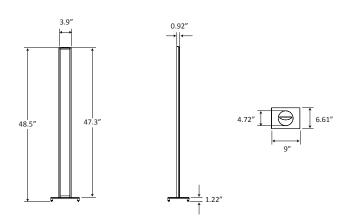

<sup>1</sup> Custom colors are available at additional cost. Contact Koncept or your sales representative for a quote.

## Dimensions



## LEED credit eligibility

Energy & Atmosphere (EA) Credit 1.1: Optimize Energy Performance LED lighting to reduce energy consumption. (Potential points: 3)

Innovation In Design (ID) Credit 1.1- 1.4: Innovation in Design Tono<sup>™</sup> is capable of displaying white light from warm (~2,700 K) to cool (~8,000 K) temperature and cycling through 1,500 light color combinations of Red, Green, and Blue at different speed. (Potential points: 4)

## **Environmental considerations**

Aluminum housing is fully recyclable All color finishes use water-based paint All cardboard used in packaging is FSC certified LEDs do not contain mercury





619.232.6064 | sales@urbanlighting.net | 301 4th Avenue | San Diego, CA 92101