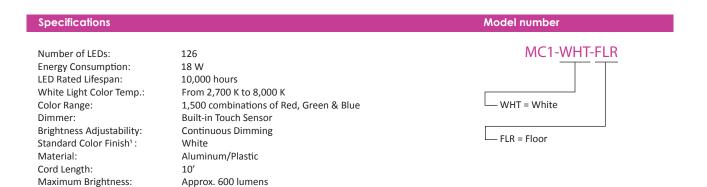

## LEED credit eligibility

Energy & Atmosphere (EA) Credit 1.1: Optimize Energy Performance LED lighting to reduce energy consumption. (Potential points: 3)

Innovation In Design (ID) Credit 1.1- 1.4: Innovation in Design Tono<sup>™</sup> is capable of displaying white light from warm (~2,700 K) to cool (~8,000 K) temperature and cycling through 1,500 light color combinations of Red, Green, and Blue at different speed. (Potential points: 4)